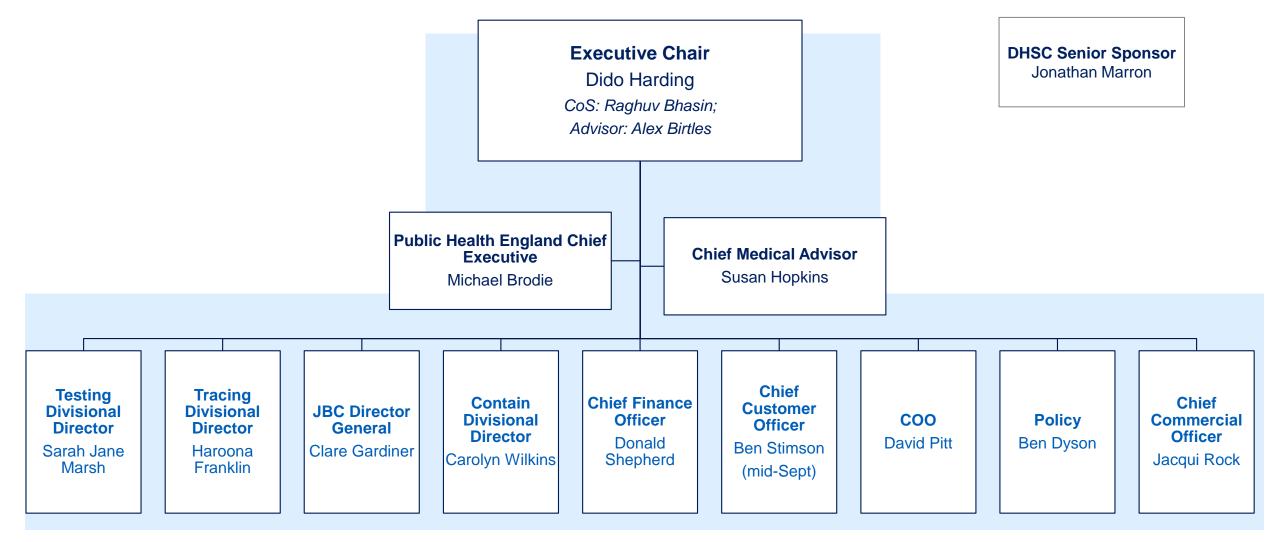

#### **Org Chart | Dido Harding direct reports**

#### **COVID-19 Executive Committee**

- Dido Harding (Chair)
- David Pitt Chief Operating Officer
- Sarah-Jane Marsh Testing Divisional Director
- Haroona Franklin Tracing Divisional Director
- Carolyn Wilkins Contain Divisional Director
- Clare Gardiner JBC Director General
- Simon Bolton Chief Information Officer
- Gareth Williams Chief People Officer
- Donald Shepherd Chief Financial Officer
- Ben Dyson Director of Policy
- Susan Hopkins Chief Medical Adviser
- Jacqui Rock Chief Commercial Officer
- Ben Stimson Chief Customer Officer
- Raghuv Bhasin Chief of Staff
- Michael Brodie Chief Executive, Public Health England