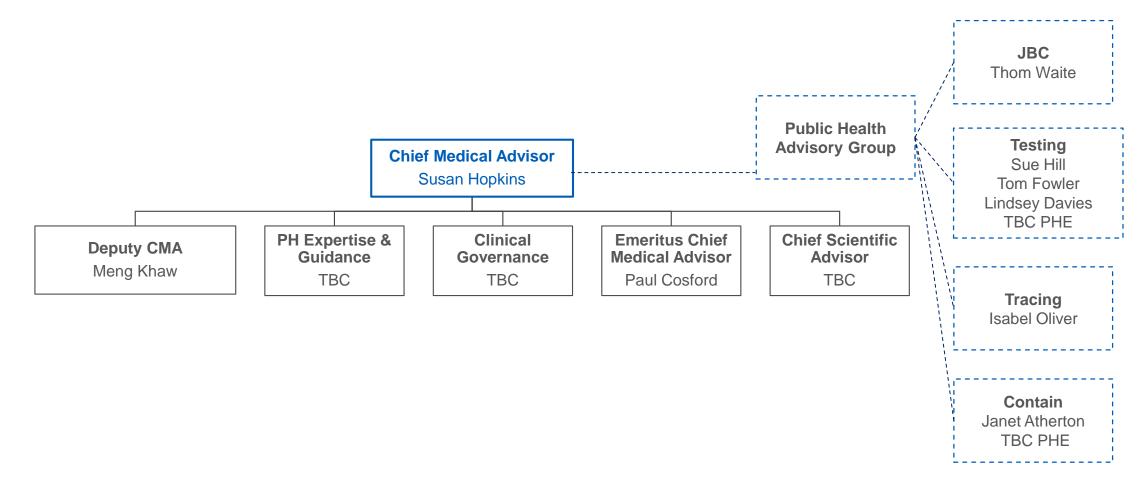

Bolton Chief Information Officer
- Gareth Williams Chief People Officer
- Donald Shepherd Chief Financial Officer
- Ben Dyson Director of Policy
- Susan Hopkins Chief Medical Adviser
- Jacqui Rock Chief Commercial Officer
- Ben Stimson Chief Customer Officer
- Raghuv Bhasin Chief of Staff
- Michael Brodie Chief Executive, Public Health England



Test and Trace



# Section 1: Wider Leadership Team

As of 04/09/2020

# **Org Chart | Testing**



# **Org Chart | Tracing**



#### **Org Chart | Contain**



#### Org Chart | JBC



### **Org Chart | Customer**



### **Org Chart | Operations**



### **Org Chart | Information**



#### **Org Chart | People**



#### **Org Chart | Policy**



# **Org Chart | Commercial**



#### **Org Chart | Finance**



#### **Org Chart | Medical Advisor**