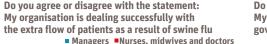

Do you agree or disagree with the statement: My organisation has received useful guidance from the government on coping with the swine flu pandemic Managers Nurses, midwives and doctors

0% 10% 20% 30% 40% 50% 60% 70% To what extent do you agree or disagree with the statement: I would be willing to temporarily move to a different part of the country to help in areas worse affected by swine flu