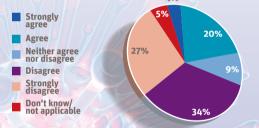

Strongly 15 agree 5 44 Agree 32 Neither agree 17 nor disagree 30 Disagree 13 Strongly disagree 5 15 Don't know/ not applicable 15

0% 10% 20% 30% 40% 50% To what extent do you agree or disagree with the statement: My organisation has a robust strategy in place to minimise the impact on services of a swine flu outbreak among staff