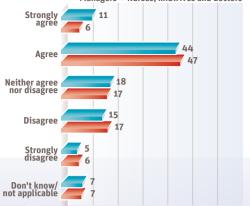

To what extent do you agree or disagree with the statement: My organisation is dealing successfully with the extra flow of patients as a result of swine flu.