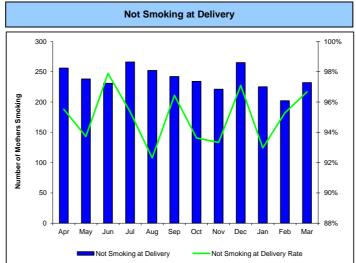

| Maternity Performance Scorecard                              |                  |              |              |              |              |              |              |                            |              |              |                    |              | Ealing        | Hospital<br>NHS Trust | NHS                                          |
|--------------------------------------------------------------|------------------|--------------|--------------|--------------|--------------|--------------|--------------|----------------------------|--------------|--------------|--------------------|--------------|---------------|-----------------------|----------------------------------------------|
| Ref Metric                                                   |                  |              | Actual       |              |              |              |              |                            |              |              |                    |              |               |                       | Year end ris                                 |
|                                                              |                  | Apr          | May          | Jun          | Jul          | Aug          | Sep          | Oct                        | Nov          | Dec          | Jan                | Feb          | Mar           | YTD                   | 9                                            |
| Patient Safety                                               |                  |              |              |              |              |              |              |                            |              |              |                    |              |               |                       |                                              |
| MY29 Number of Serious Untoward Incidents (SUIs) reported    | Actual           | 4            | 1            | 0            | 5            | 2            | 2            | 3                          | 0            | 0            | 1                  | 0            | 0             | 18                    |                                              |
|                                                              | Target Actual    | 2            | 1            | 0            | 1            | 1            | 1            | 1                          | 0            | 1            | 0                  | 0            | 0             | 11                    | <u>                                     </u> |
| MY30 Number of Neonate SUIs reported                         | Target           |              |              | U            |              | -            |              |                            | 0            |              | U                  | 0            | 0             |                       | ]                                            |
| MY31 Number of Complaints Received                           | Actual           | 1            | 2            | 1            | 0            | 2            | 0            | 0                          | 2            | 0            | 2                  | 3            | 1             | 14                    |                                              |
|                                                              | Target           |              |              |              |              |              |              |                            |              |              |                    |              |               | <u> </u>              | <u> </u>                                     |
| Breast feeding                                               |                  |              |              |              |              |              |              |                            |              |              |                    |              |               |                       |                                              |
| MY32 % Breast feeding initiated at delivery rate             | Actual           | 66.8%        | 73.7%        | 71.1%        | 88.2%        | 84.6%        | 84.5%        | 86.0%                      | 86.6%        | 88.3%        | 88.4%              | 76.8%        | 88.3%         | 81.9%                 |                                              |
| ·=                                                           | Target           | 90%          | 90%          | 90%          | 90%          | 90%          | 90%          | 90%                        | 90%          | 90%          | 90%                | 90%          | 90%           | 90%                   | <u> </u>                                     |
| MY33 % exclusively breast feeding on discharge from hospital | Actual Target    | 85.1%<br>90% | 85.1%<br>90% | 90.3%<br>90% | 87.1%<br>90% | 87.2%<br>90% | 88.1%<br>90% | 87.6%<br>90%               | 85.4%<br>90% | 86.8%<br>90% | 85.5%<br>90%       | 88.2%<br>90% | 89.5%<br>90%  | 87.1%<br>90%          |                                              |
|                                                              | Actual           | 41.1%        | 45.8%        | 51.3%        | 49.0%        | 38.2%        | 38.7%        | 37.7%                      | 39.2%        | 33.9%        | 39.5%              | 43.9%        | 35.0%         | 41.1%                 | 1                                            |
| MY34 % exclusively breast feeding at 10 days Targe           |                  | 37.8%        | 41.4%        | 46.7%        | 47.1%        | 48.4%        | 48.2%        | 48.8%                      | 48.7%        | 49.2%        | 49.2%              | 49.4%        | 49.5%         | 47%                   |                                              |
| Smoking Cessation                                            |                  |              |              |              |              |              |              |                            |              |              |                    |              |               |                       |                                              |
| MY35 % of women not smoking at time of delivery              | Actual           | 95.5%        | 93.7%        | 97.9%        | 95.4%        | 92.3%        | 96.4%        | 93.6%                      | 93.3%        | 97.1%        | 93.0%              | 95.3%        | 96.7%         | 95.0%                 |                                              |
| ll                                                           | Target           | 90%          | 90%          | 90%          | 90%          | 90%          | 90%          | 90%                        | 90%          | 90%          | 90%                | 90%          | 90%           | 90%                   | J <u>i </u>                                  |
| Newborn Screening                                            |                  |              |              |              |              |              |              |                            |              |              |                    |              |               |                       |                                              |
| MY36 % BCG offered                                           | Actual           | 100.0%       | 100.0%       | 100.0%       | 100.0%       | 100.0%       | 100.0%       | 100.0%                     | 100.0%       | 100.0%       | 100.0%             | 100.0%       | 100.0%        | 100.0%                |                                              |
|                                                              | Target           | 100%         | 100%         | 100%         | 100%         | 100%         | 100%         | 100%                       | 100%         | 100%         | 100%               | 100%         | 100%          | 100%                  |                                              |
| MY37 % BCG uptake                                            | Actual<br>Target | 11.6%<br>90% | 5.9%<br>90%  | 0.0%<br>90%  | 4.3%<br>90%  | 21.6%<br>90% | 8.7%<br>90%  | 19.1%<br>90%               | 15.8%<br>90% | 60.5%<br>90% | 60.5%<br>90%       | 89.2%<br>90% | 84.3%<br>90%  | 31.8%<br>90%          |                                              |
|                                                              | Actual           | 100.0%       | 100.0%       | 100.0%       | 100.0%       | 100.0%       | 100.0%       | 100.0%                     | 100.0%       | 100.0%       | 100.0%             | 100.0%       | 100.0%        | 100.0%                |                                              |
| MY38 % Blood spot offered                                    | Target           | 100%         | 100%         | 100%         | 100%         | 100%         | 100%         | 100%                       | 100%         | 100%         | 100%               | 100%         | 100%          | 100%                  |                                              |
| MY39 % Blood spot uptake                                     | Actual           | 81.9%        | 96.8%        | 86.5%        | 92.9%        | 95.7%        | 92.9%        | 93.1%                      | 95.0%        | 98.6%        | 88.3%              | 83.0%        | 84.1%         | 90.7%                 |                                              |
|                                                              | Target           | 95%          | 95%          | 95%          | 95%          | 95%          | 95%          | 95%                        | 95%          | 95%          | 95%                | 95%          | 95%           | 95%                   |                                              |
| MY40 % New born hearing offered (Quarterly)                  | Actual Target    | 99.6%        |              |              |              | 99.7%        |              | Data not available<br>100% |              |              | a not availa       | ible         | 99.6%<br>100% | ·                     |                                              |
| MV(4 0/ Nov. bors bosis a vatala / O sated N                 | Actual           |              | 98.4%        |              |              | 97.9%        |              | Data not available         |              |              | Data not available |              |               | 98.2%                 |                                              |
| MY41 % New born hearing uptake (Quarterly)                   | Target           |              | 95%          |              |              | 95%          |              |                            | 95%          |              |                    | 95%          |               | 95%                   |                                              |
| MY42 % New born and infant physical examination performed    | Actual           | 62.0%        | 70.2%        | 67.8%        | 71.1%        | 75.9%        | 80.6%        | 76.1%                      | 64.9%        | 74.0%        | 78.1%              | 72.2%        | 69.6%         | 71.9%                 |                                              |
|                                                              | Target           | 95%          | 95%          | 95%          | 95%          | 95%          | 95%          | 95%                        | 95%          | 95%          | 95%                | 95%          | 95%           | 95%                   |                                              |
| MY43 % timely assessment of CDH                              | Actual Target    | 95%          | 95%          | 95%          | 95%          | 95%          | Data not 95% | available<br>95%           | 95%          | 95%          | 95%                | 95%          | 95%           | N/A<br>95%            |                                              |