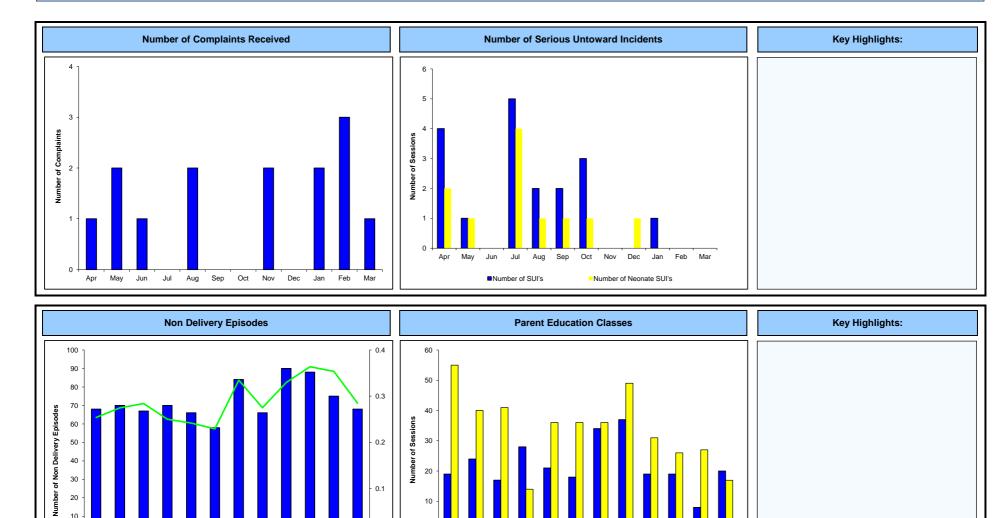

| Maternity Performance Scorecard                              |                  |              |              |              |              |              |              |                            |              |              |                    |              | Ealing        | Hospital<br>NHS Trust | NHS                                          |
|--------------------------------------------------------------|------------------|--------------|--------------|--------------|--------------|--------------|--------------|----------------------------|--------------|--------------|--------------------|--------------|---------------|-----------------------|----------------------------------------------|
| Ref Metric                                                   |                  |              | Actual       |              |              |              |              |                            |              |              |                    |              |               |                       | Year end ris                                 |
|                                                              |                  | Apr          | May          | Jun          | Jul          | Aug          | Sep          | Oct                        | Nov          | Dec          | Jan                | Feb          | Mar           | YTD                   | 9                                            |
| Patient Safety                                               |                  |              |              |              |              |              |              |                            |              |              |                    |              |               |                       |                                              |
| MY29 Number of Serious Untoward Incidents (SUIs) reported    | Actual           | 4            | 1            | 0            | 5            | 2            | 2            | 3                          | 0            | 0            | 1                  | 0            | 0             | 18                    |                                              |
|                                                              | Target Actual    | 2            | 1            | 0            | 1            | 1            | 1            | 1                          | 0            | 1            | 0                  | 0            | 0             | 11                    | <u>                                     </u> |
| MY30 Number of Neonate SUIs reported                         | Target           |              |              | U            |              | -            |              |                            | 0            |              | U                  | 0            | 0             |                       | ]                                            |
| MY31 Number of Complaints Received                           | Actual           | 1            | 2            | 1            | 0            | 2            | 0            | 0                          | 2            | 0            | 2                  | 3            | 1             | 14                    |                                              |
|                                                              | Target           |              |              |              |              |              |              |                            |              |              |                    |              |               | <u> </u>              | <u> </u>                                     |
| Breast feeding                                               |                  |              |              |              |              |              |              |                            |              |              |                    |              |               |                       |                                              |
| MY32 % Breast feeding initiated at delivery rate             | Actual           | 66.8%        | 73.7%        | 71.1%        | 88.2%        | 84.6%        | 84.5%        | 86.0%                      | 86.6%        | 88.3%        | 88.4%              | 76.8%        | 88.3%         | 81.9%                 |                                              |
| ·=                                                           | Target           | 90%          | 90%          | 90%          | 90%          | 90%          | 90%          | 90%                        | 90%          | 90%          | 90%                | 90%          | 90%           | 90%                   | <u> </u>                                     |
| MY33 % exclusively breast feeding on discharge from hospital | Actual Target    | 85.1%<br>90% | 85.1%<br>90% | 90.3%<br>90% | 87.1%<br>90% | 87.2%<br>90% | 88.1%<br>90% | 87.6%<br>90%               | 85.4%<br>90% | 86.8%<br>90% | 85.5%<br>90%       | 88.2%<br>90% | 89.5%<br>90%  | 87.1%<br>90%          |                                              |
|                                                              | Actual           | 41.1%        | 45.8%        | 51.3%        | 49.0%        | 38.2%        | 38.7%        | 37.7%                      | 39.2%        | 33.9%        | 39.5%              | 43.9%        | 35.0%         | 41.1%                 | 1                                            |
| MY34 % exclusively breast feeding at 10 days Targe           |                  | 37.8%        | 41.4%        | 46.7%        | 47.1%        | 48.4%        | 48.2%        | 48.8%                      | 48.7%        | 49.2%        | 49.2%              | 49.4%        | 49.5%         | 47%                   |                                              |
| Smoking Cessation                                            |                  |              |              |              |              |              |              |                            |              |              |                    |              |               |                       |                                              |
| MY35 % of women not smoking at time of delivery              | Actual           | 95.5%        | 93.7%        | 97.9%        | 95.4%        | 92.3%        | 96.4%        | 93.6%                      | 93.3%        | 97.1%        | 93.0%              | 95.3%        | 96.7%         | 95.0%                 |                                              |
| ll                                                           | Target           | 90%          | 90%          | 90%          | 90%          | 90%          | 90%          | 90%                        | 90%          | 90%          | 90%                | 90%          | 90%           | 90%                   | J <u>i </u>                                  |
| Newborn Screening                                            |                  |              |              |              |              |              |              |                            |              |              |                    |              |               |                       |                                              |
| MY36 % BCG offered                                           | Actual           | 100.0%       | 100.0%       | 100.0%       | 100.0%       | 100.0%       | 100.0%       | 100.0%                     | 100.0%       | 100.0%       | 100.0%             | 100.0%       | 100.0%        | 100.0%                |                                              |
|                                                              | Target           | 100%         | 100%         | 100%         | 100%         | 100%         | 100%         | 100%                       | 100%         | 100%         | 100%               | 100%         | 100%          | 100%                  |                                              |
| MY37 % BCG uptake                                            | Actual<br>Target | 11.6%<br>90% | 5.9%<br>90%  | 0.0%<br>90%  | 4.3%<br>90%  | 21.6%<br>90% | 8.7%<br>90%  | 19.1%<br>90%               | 15.8%<br>90% | 60.5%<br>90% | 60.5%<br>90%       | 89.2%<br>90% | 84.3%<br>90%  | 31.8%<br>90%          |                                              |
|                                                              | Actual           | 100.0%       | 100.0%       | 100.0%       | 100.0%       | 100.0%       | 100.0%       | 100.0%                     | 100.0%       | 100.0%       | 100.0%             | 100.0%       | 100.0%        | 100.0%                |                                              |
| MY38 % Blood spot offered                                    | Target           | 100%         | 100%         | 100%         | 100%         | 100%         | 100%         | 100%                       | 100%         | 100%         | 100%               | 100%         | 100%          | 100%                  |                                              |
| MY39 % Blood spot uptake                                     | Actual           | 81.9%        | 96.8%        | 86.5%        | 92.9%        | 95.7%        | 92.9%        | 93.1%                      | 95.0%        | 98.6%        | 88.3%              | 83.0%        | 84.1%         | 90.7%                 |                                              |
|                                                              | Target           | 95%          | 95%          | 95%          | 95%          | 95%          | 95%          | 95%                        | 95%          | 95%          | 95%                | 95%          | 95%           | 95%                   |                                              |
| MY40 % New born hearing offered (Quarterly)                  | Actual Target    | 99.6%        |              |              |              | 99.7%        |              | Data not available<br>100% |              |              | a not availa       | ible         | 99.6%<br>100% | ·                     |                                              |
| MV(4 0/ Nov. bors bosis a vatala / O sated N                 | Actual           |              | 98.4%        |              |              | 97.9%        |              | Data not available         |              |              | Data not available |              |               | 98.2%                 |                                              |
| MY41 % New born hearing uptake (Quarterly)                   | Target           |              | 95%          |              |              | 95%          |              |                            | 95%          |              |                    | 95%          |               | 95%                   |                                              |
| MY42 % New born and infant physical examination performed    | Actual           | 62.0%        | 70.2%        | 67.8%        | 71.1%        | 75.9%        | 80.6%        | 76.1%                      | 64.9%        | 74.0%        | 78.1%              | 72.2%        | 69.6%         | 71.9%                 |                                              |
|                                                              | Target           | 95%          | 95%          | 95%          | 95%          | 95%          | 95%          | 95%                        | 95%          | 95%          | 95%                | 95%          | 95%           | 95%                   |                                              |
| MY43 % timely assessment of CDH                              | Actual Target    | 95%          | 95%          | 95%          | 95%          | 95%          | Data not 95% | available<br>95%           | 95%          | 95%          | 95%                | 95%          | 95%           | N/A<br>95%            |                                              |