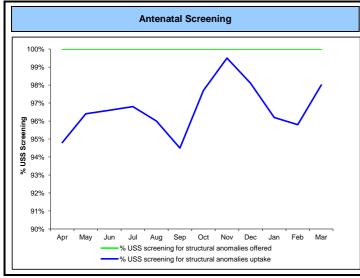

#### Ealing Hospital **NHS Maternity Performance Scorecard NHS Trust** Cumulative Year end risk Ref Metric Actual May Sep Nov Feb 12-Week Assessment Actual MY01 % Booked by 12 weeks + 6 days Target 90% **Antenatal Screening** Actual 100.0% 100.0% 100.09 100.0% 100.0% 100.0% 100.0% 100.0% 100.0% 100.0% 100.0% 100.09 100.0% MY02 % Screening for haemoglobinopathies offered Target 100% 100% 100% 100% 100% 100% 100% 100% 100% 100% 100% 1009 100% Actual 99.7% 99.0% 99.0% 99.6% 99.6% 99.0% 98.0% 99.3% 99.7% 99.1% MY03 % Screening for haemoglobinopathies uptake 95% 95% 95% 95% 95% Target 53.2% 54.3% 47.9% 47.8% 49.4% 46.8% 52.8% 46.2% 47.9% Actual MY04 % Timeliness of test for haemoglobinopathies (10+ weeks) 50% 50% 50% 50% 50% 50% 50% 50% 50% Target 50% 92.6% 98.1% 99.0% 89.19 86.99 89.09 89.4% 99.1% 95.0% 91.3% 92.0% Actual MY05 % Screening for Down's syndrome offered Target 100% 100% 100% 100% 100% 100% 100% 76.99 72.6% Actual MY06 % Screening for Down's syndrome uptake (2 months in arrears) Target 80% 80% 80% 80% 80% 80% 80% Actual Data not currently available MY07 % Completion of laboratory forms for Down's Syndrome (Qtrly) 97% Target 97% 97% 97% 97% Actual 100.0 100.09 100.09 100.09 100.09 100.09 100.0% 100.0% 100.0% 100.09 100.0% 100.0% 100.0% MY08 % USS screening for structural anomalies offered Target 100% 100% 100% 100% 100% 100% 100% 100% 100% 100% 100% 94.5% Actual 94.8% 96.4% 96.6% 96.8% 96.0% 97.7% 99.5% 98.1% 96.2% 95.8% 98.0% 96.7% MY09 % USS screening for structural anomalies uptake Target 90% 90% 90% 90% 90% 90% 90% 90% 90% 90% Actual MY10 % Screening for infections offered (HIV, Hep.B, Syphilis & Rubella) 100% 100% 100% 100% 100% 100% 100% 100% 100% 100% 100% 100% 100% Target