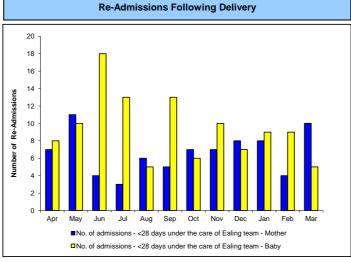

| VVO | rkto | rce |
|-----|------|-----|
|-----|------|-----|

| MY26 Consultant cover hours per month |        |     |     |     |     |     |     |     |     |     |     |     |     |     |  |
|---------------------------------------|--------|-----|-----|-----|-----|-----|-----|-----|-----|-----|-----|-----|-----|-----|--|
| · · · · · · · · · · · · · · · · · · · | Target | 240 | 240 | 240 | 240 | 240 | 240 | 240 | 240 | 240 | 240 | 240 | 240 | 240 |  |
| Re-Admissions Following Delivery      |        |     |     |     |     |     |     |     |     |     |     |     |     |     |  |
|                                       | וין ו  |     |     |     |     |     | -   |     |     |     |     |     | r   |     |  |

### MY27 Number of readmissions <28 days under the care of Ealing team - Mother</th> Actual Target 7 11 4 3 6 5 7 7 8 8 4 10 80 MY28 Number of readmissions <28 days under the care of Ealing team - Baby</td> Actual Target 0 0 0 0 0 0 0 0 0 0 0 0 0 0 0 0 0 0 0 0 0 0 0 0 0 0 0 0 0 0 0 0 0 0 0 0 0 0 0 0 0 0 0 0 0 0 0 0 0 0 0 0 0 0 0 0 0 0 0 0 0 0 0 0 0 0 0 0 0 0 0 0 0 0 0 0 0 0 0 0