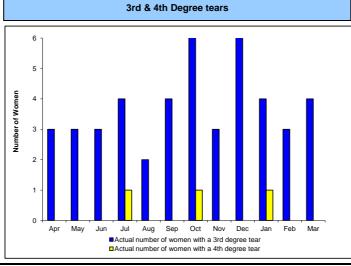

#### Ealing Hospital **NHS Maternity Performance Scorecard NHS Trust** Cumulative Year end risk Ref Metric Actual May Sep Nov Jan Feb Type of Birth Actual 25.89 25.79 MY13 % Caesarean Section (C/S) Target 26% 269 20.2% 17.6% 16.4% 19.8% 16.0% 21.6% 17.6% 25.5% 24.6% 19.0% Actual 17.8% 14.9% 15.7% MY14 % of Emergency C/S Target No target set Actual 11.6% 7.6% 10.9% 11.1% 10.7% 9.7% 9.5% 10.7% 10.0% 7.3% 12.3% 10.5% MY15 % of Elective / Planned C/S Target No target set 53.5% 62.1% 57.6% 60.6% 57.0% 57.9% 56.4% 60.6% 55.5% 59.6% 57.7% 56.8% 57.9% Actual MY16 % Normal deliveries No target set Target Actual 14.7% 12.5% 13.6% 14.3% 15.3% 12.6% 13.2% 8.2% 16.2% 14.8% 9.5% 6.4% 12.6% MY17 % Assisted deliveries No target set Target Actual MY18 Number of Home births Target 26 Actual 3.92 4.24 7.14 7.33 7.91 11.95 0.00 12.40 4.72 8.37 6.62 MY19 Still Births per 1,000 Deliveries Target No target set 26.6% 22.7% 24.7% 30.1% 18.9% 22.3% 19.3% 21.5% 16.0% 18.4% 32.8% 31.7% 23.6% Actual MY20 % Neonates No target set Target 3rd & 4th Degree Tears Actual 10 MY20 Actual number of women with a 3rd degree tear Target No target set Actual 3 MY21 Actual number of women with a 4th degree tear Target No target set **Postpartum Haemorrhage** Actual 34 25 23 34 32 18 25 12 26 17 18 20 284 MY22 Number of Vaginal deliveries that had a PPH >= 500 ML No target set Target 23 17 15 15 14 14 22 20 188 Actual MY23 Number of LSCS deliveries that had a PPH >= 800 ML No target set Target Actual 8 MY24 Number of Vaginal deliveries that had a PPH >= 2000 ML Target No target set 2 3 3 22 Actual MY25 Number of LSCS deliveries that had a PPH >= 2000 ML Target No target set