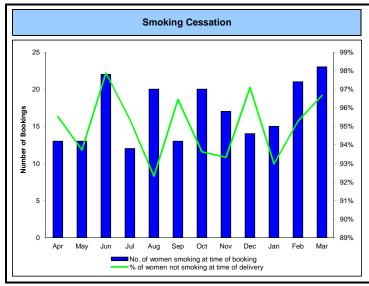

| Maternity Performance Scorecard                              |                  |              |              |              |              |              |              |                            |              |              |                    |              | Ealing        | Hospital<br>NHS Trust | NHS                                          |
|--------------------------------------------------------------|------------------|--------------|--------------|--------------|--------------|--------------|--------------|----------------------------|--------------|--------------|--------------------|--------------|---------------|-----------------------|----------------------------------------------|
| Ref Metric                                                   |                  |              | Actual       |              |              |              |              |                            |              |              |                    |              |               |                       | Year end ris                                 |
|                                                              |                  | Apr          | May          | Jun          | Jul          | Aug          | Sep          | Oct                        | Nov          | Dec          | Jan                | Feb          | Mar           | YTD                   | 9                                            |
| Patient Safety                                               |                  |              |              |              |              |              |              |                            |              |              |                    |              |               |                       |                                              |
| MY29 Number of Serious Untoward Incidents (SUIs) reported    | Actual           | 4            | 1            | 0            | 5            | 2            | 2            | 3                          | 0            | 0            | 1                  | 0            | 0             | 18                    |                                              |
|                                                              | Target Actual    | 2            | 1            | 0            | 1            | 1            | 1            | 1                          | 0            | 1            | 0                  | 0            | 0             | 11                    | <u>                                     </u> |
| MY30 Number of Neonate SUIs reported                         | Target           |              |              | U            |              | -            |              |                            | 0            |              | U                  | 0            | 0             |                       | ]                                            |
| MY31 Number of Complaints Received                           | Actual           | 1            | 2            | 1            | 0            | 2            | 0            | 0                          | 2            | 0            | 2                  | 3            | 1             | 14                    |                                              |
|                                                              | Target           |              |              |              |              |              |              |                            |              |              |                    |              |               | <u> </u>              | <u> </u>                                     |
| Breast feeding                                               |                  |              |              |              |              |              |              |                            |              |              |                    |              |               |                       |                                              |
| MY32 % Breast feeding initiated at delivery rate             | Actual           | 66.8%        | 73.7%        | 71.1%        | 88.2%        | 84.6%        | 84.5%        | 86.0%                      | 86.6%        | 88.3%        | 88.4%              | 76.8%        | 88.3%         | 81.9%                 |                                              |
| ·=                                                           | Target           | 90%          | 90%          | 90%          | 90%          | 90%          | 90%          | 90%                        | 90%          | 90%          | 90%                | 90%          | 90%           | 90%                   | <u> </u>                                     |
| MY33 % exclusively breast feeding on discharge from hospital | Actual Target    | 85.1%<br>90% | 85.1%<br>90% | 90.3%<br>90% | 87.1%<br>90% | 87.2%<br>90% | 88.1%<br>90% | 87.6%<br>90%               | 85.4%<br>90% | 86.8%<br>90% | 85.5%<br>90%       | 88.2%<br>90% | 89.5%<br>90%  | 87.1%<br>90%          |                                              |
|                                                              | Actual           | 41.1%        | 45.8%        | 51.3%        | 49.0%        | 38.2%        | 38.7%        | 37.7%                      | 39.2%        | 33.9%        | 39.5%              | 43.9%        | 35.0%         | 41.1%                 | 1                                            |
| MY34 % exclusively breast feeding at 10 days Targe           |                  | 37.8%        | 41.4%        | 46.7%        | 47.1%        | 48.4%        | 48.2%        | 48.8%                      | 48.7%        | 49.2%        | 49.2%              | 49.4%        | 49.5%         | 47%                   |                                              |
| Smoking Cessation                                            |                  |              |              |              |              |              |              |                            |              |              |                    |              |               |                       |                                              |
| MY35 % of women not smoking at time of delivery              | Actual           | 95.5%        | 93.7%        | 97.9%        | 95.4%        | 92.3%        | 96.4%        | 93.6%                      | 93.3%        | 97.1%        | 93.0%              | 95.3%        | 96.7%         | 95.0%                 |                                              |
| ll                                                           | Target           | 90%          | 90%          | 90%          | 90%          | 90%          | 90%          | 90%                        | 90%          | 90%          | 90%                | 90%          | 90%           | 90%                   | J <u>i </u>                                  |
| Newborn Screening                                            |                  |              |              |              |              |              |              |                            |              |              |                    |              |               |                       |                                              |
| MY36 % BCG offered                                           | Actual           | 100.0%       | 100.0%       | 100.0%       | 100.0%       | 100.0%       | 100.0%       | 100.0%                     | 100.0%       | 100.0%       | 100.0%             | 100.0%       | 100.0%        | 100.0%                |                                              |
|                                                              | Target           | 100%         | 100%         | 100%         | 100%         | 100%         | 100%         | 100%                       | 100%         | 100%         | 100%               | 100%         | 100%          | 100%                  |                                              |
| MY37 % BCG uptake                                            | Actual<br>Target | 11.6%<br>90% | 5.9%<br>90%  | 0.0%<br>90%  | 4.3%<br>90%  | 21.6%<br>90% | 8.7%<br>90%  | 19.1%<br>90%               | 15.8%<br>90% | 60.5%<br>90% | 60.5%<br>90%       | 89.2%<br>90% | 84.3%<br>90%  | 31.8%<br>90%          |                                              |
|                                                              | Actual           | 100.0%       | 100.0%       | 100.0%       | 100.0%       | 100.0%       | 100.0%       | 100.0%                     | 100.0%       | 100.0%       | 100.0%             | 100.0%       | 100.0%        | 100.0%                |                                              |
| MY38 % Blood spot offered                                    | Target           | 100%         | 100%         | 100%         | 100%         | 100%         | 100%         | 100%                       | 100%         | 100%         | 100%               | 100%         | 100%          | 100%                  |                                              |
| MY39 % Blood spot uptake                                     | Actual           | 81.9%        | 96.8%        | 86.5%        | 92.9%        | 95.7%        | 92.9%        | 93.1%                      | 95.0%        | 98.6%        | 88.3%              | 83.0%        | 84.1%         | 90.7%                 |                                              |
|                                                              | Target           | 95%          | 95%          | 95%          | 95%          | 95%          | 95%          | 95%                        | 95%          | 95%          | 95%                | 95%          | 95%           | 95%                   |                                              |
| MY40 % New born hearing offered (Quarterly)                  | Actual Target    | 99.6%        |              |              |              | 99.7%        |              | Data not available<br>100% |              |              | a not availa       | ible         | 99.6%<br>100% | ·                     |                                              |
| MV(4 0/ Nov. bors bosis a vatala / O sated N                 | Actual           |              | 98.4%        |              |              | 97.9%        |              | Data not available         |              |              | Data not available |              |               | 98.2%                 |                                              |
| MY41 % New born hearing uptake (Quarterly)                   | Target           |              | 95%          |              |              | 95%          |              |                            | 95%          |              |                    | 95%          |               | 95%                   |                                              |
| MY42 % New born and infant physical examination performed    | Actual           | 62.0%        | 70.2%        | 67.8%        | 71.1%        | 75.9%        | 80.6%        | 76.1%                      | 64.9%        | 74.0%        | 78.1%              | 72.2%        | 69.6%         | 71.9%                 |                                              |
|                                                              | Target           | 95%          | 95%          | 95%          | 95%          | 95%          | 95%          | 95%                        | 95%          | 95%          | 95%                | 95%          | 95%           | 95%                   |                                              |
| MY43 % timely assessment of CDH                              | Actual Target    | 95%          | 95%          | 95%          | 95%          | 95%          | Data not 95% | available<br>95%           | 95%          | 95%          | 95%                | 95%          | 95%           | N/A<br>95%            |                                              |