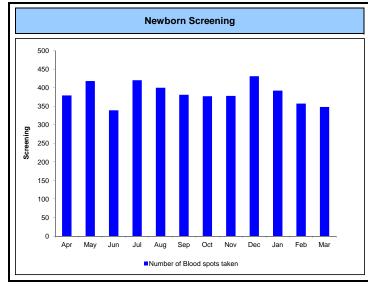

| Maternity Performance Scorecard                              |                  |              |              |              |              |              |              |                            |              |              |                    |              | Ealing        | Hospital<br>NHS Trust | NHS                                          |
|--------------------------------------------------------------|------------------|--------------|--------------|--------------|--------------|--------------|--------------|----------------------------|--------------|--------------|--------------------|--------------|---------------|-----------------------|----------------------------------------------|
| Ref Metric                                                   |                  |              | Actual       |              |              |              |              |                            |              |              |                    |              |               |                       | Year end ris                                 |
|                                                              |                  | Apr          | May          | Jun          | Jul          | Aug          | Sep          | Oct                        | Nov          | Dec          | Jan                | Feb          | Mar           | YTD                   | 9                                            |
| Patient Safety                                               |                  |              |              |              |              |              |              |                            |              |              |                    |              |               |                       |                                              |
| MY29 Number of Serious Untoward Incidents (SUIs) reported    | Actual           | 4            | 1            | 0            | 5            | 2            | 2            | 3                          | 0            | 0            | 1                  | 0            | 0             | 18                    |                                              |
|                                                              | Target Actual    | 2            | 1            | 0            | 1            | 1            | 1            | 1                          | 0            | 1            | 0                  | 0            | 0             | 11                    | <u>                                     </u> |
| MY30 Number of Neonate SUIs reported                         | Target           |              |              | U            |              | -            |              |                            | 0            |              | U                  | 0            | 0             |                       | ]                                            |
| MY31 Number of Complaints Received                           | Actual           | 1            | 2            | 1            | 0            | 2            | 0            | 0                          | 2            | 0            | 2                  | 3            | 1             | 14                    |                                              |
|                                                              | Target           |              |              |              |              |              |              |                            |              |              |                    |              |               | <u> </u>              | <u> </u>                                     |
| Breast feeding                                               |                  |              |              |              |              |              |              |                            |              |              |                    |              |               |                       |                                              |
| MY32 % Breast feeding initiated at delivery rate             | Actual           | 66.8%        | 73.7%        | 71.1%        | 88.2%        | 84.6%        | 84.5%        | 86.0%                      | 86.6%        | 88.3%        | 88.4%              | 76.8%        | 88.3%         | 81.9%                 |                                              |
| ·=                                                           | Target           | 90%          | 90%          | 90%          | 90%          | 90%          | 90%          | 90%                        | 90%          | 90%          | 90%                | 90%          | 90%           | 90%                   | <u> </u>                                     |
| MY33 % exclusively breast feeding on discharge from hospital | Actual Target    | 85.1%<br>90% | 85.1%<br>90% | 90.3%<br>90% | 87.1%<br>90% | 87.2%<br>90% | 88.1%<br>90% | 87.6%<br>90%               | 85.4%<br>90% | 86.8%<br>90% | 85.5%<br>90%       | 88.2%<br>90% | 89.5%<br>90%  | 87.1%<br>90%          |                                              |
|                                                              | Actual           | 41.1%        | 45.8%        | 51.3%        | 49.0%        | 38.2%        | 38.7%        | 37.7%                      | 39.2%        | 33.9%        | 39.5%              | 43.9%        | 35.0%         | 41.1%                 | 1                                            |
| MY34 % exclusively breast feeding at 10 days Targe           |                  | 37.8%        | 41.4%        | 46.7%        | 47.1%        | 48.4%        | 48.2%        | 48.8%                      | 48.7%        | 49.2%        | 49.2%              | 49.4%        | 49.5%         | 47%                   |                                              |
| Smoking Cessation                                            |                  |              |              |              |              |              |              |                            |              |              |                    |              |               |                       |                                              |
| MY35 % of women not smoking at time of delivery              | Actual           | 95.5%        | 93.7%        | 97.9%        | 95.4%        | 92.3%        | 96.4%        | 93.6%                      | 93.3%        | 97.1%        | 93.0%              | 95.3%        | 96.7%         | 95.0%                 |                                              |
| ll                                                           | Target           | 90%          | 90%          | 90%          | 90%          | 90%          | 90%          | 90%                        | 90%          | 90%          | 90%                | 90%          | 90%           | 90%                   | J <u>i </u>                                  |
| Newborn Screening                                            |                  |              |              |              |              |              |              |                            |              |              |                    |              |               |                       |                                              |
| MY36 % BCG offered                                           | Actual           | 100.0%       | 100.0%       | 100.0%       | 100.0%       | 100.0%       | 100.0%       | 100.0%                     | 100.0%       | 100.0%       | 100.0%             | 100.0%       | 100.0%        | 100.0%                |                                              |
|                                                              | Target           | 100%         | 100%         | 100%         | 100%         | 100%         | 100%         | 100%                       | 100%         | 100%         | 100%               | 100%         | 100%          | 100%                  |                                              |
| MY37 % BCG uptake                                            | Actual<br>Target | 11.6%<br>90% | 5.9%<br>90%  | 0.0%<br>90%  | 4.3%<br>90%  | 21.6%<br>90% | 8.7%<br>90%  | 19.1%<br>90%               | 15.8%<br>90% | 60.5%<br>90% | 60.5%<br>90%       | 89.2%<br>90% | 84.3%<br>90%  | 31.8%<br>90%          |                                              |
|                                                              | Actual           | 100.0%       | 100.0%       | 100.0%       | 100.0%       | 100.0%       | 100.0%       | 100.0%                     | 100.0%       | 100.0%       | 100.0%             | 100.0%       | 100.0%        | 100.0%                |                                              |
| MY38 % Blood spot offered                                    | Target           | 100%         | 100%         | 100%         | 100%         | 100%         | 100%         | 100%                       | 100%         | 100%         | 100%               | 100%         | 100%          | 100%                  |                                              |
| MY39 % Blood spot uptake                                     | Actual           | 81.9%        | 96.8%        | 86.5%        | 92.9%        | 95.7%        | 92.9%        | 93.1%                      | 95.0%        | 98.6%        | 88.3%              | 83.0%        | 84.1%         | 90.7%                 |                                              |
|                                                              | Target           | 95%          | 95%          | 95%          | 95%          | 95%          | 95%          | 95%                        | 95%          | 95%          | 95%                | 95%          | 95%           | 95%                   |                                              |
| MY40 % New born hearing offered (Quarterly)                  | Actual Target    | 99.6%        |              |              |              | 99.7%        |              | Data not available<br>100% |              |              | a not availa       | ible         | 99.6%<br>100% | ·                     |                                              |
| MV(4 0/ Nov. bors bosis a vatala / O sated N                 | Actual           |              | 98.4%        |              |              | 97.9%        |              | Data not available         |              |              | Data not available |              |               | 98.2%                 |                                              |
| MY41 % New born hearing uptake (Quarterly)                   | Target           |              | 95%          |              |              | 95%          |              |                            | 95%          |              |                    | 95%          |               | 95%                   |                                              |
| MY42 % New born and infant physical examination performed    | Actual           | 62.0%        | 70.2%        | 67.8%        | 71.1%        | 75.9%        | 80.6%        | 76.1%                      | 64.9%        | 74.0%        | 78.1%              | 72.2%        | 69.6%         | 71.9%                 |                                              |
|                                                              | Target           | 95%          | 95%          | 95%          | 95%          | 95%          | 95%          | 95%                        | 95%          | 95%          | 95%                | 95%          | 95%           | 95%                   |                                              |
| MY43 % timely assessment of CDH                              | Actual Target    | 95%          | 95%          | 95%          | 95%          | 95%          | Data not 95% | available<br>95%           | 95%          | 95%          | 95%                | 95%          | 95%           | N/A<br>95%            |                                              |