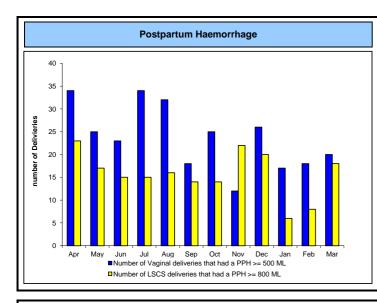

#### Ealing Hospital **NHS Maternity Performance Scorecard NHS Trust** Cumulative Year end risk Ref Metric Actual May Sep Nov Jan Feb Type of Birth Actual 25.89 25.79 MY13 % Caesarean Section (C/S) Target 26% 269 20.2% 17.6% 16.4% 19.8% 16.0% 21.6% 17.6% 25.5% 24.6% 19.0% Actual 17.8% 14.9% 15.7% MY14 % of Emergency C/S Target No target set Actual 11.6% 7.6% 10.9% 11.1% 10.7% 9.7% 9.5% 10.7% 10.0% 7.3% 12.3% 10.5% MY15 % of Elective / Planned C/S Target No target set 53.5% 62.1% 57.6% 60.6% 57.0% 57.9% 56.4% 60.6% 55.5% 59.6% 57.7% 56.8% 57.9% Actual MY16 % Normal deliveries No target set Target Actual 14.7% 12.5% 13.6% 14.3% 15.3% 12.6% 13.2% 8.2% 16.2% 14.8% 9.5% 6.4% 12.6% MY17 % Assisted deliveries No target set Target Actual MY18 Number of Home births Target 26 Actual 3.92 4.24 7.14 7.33 7.91 11.95 0.00 12.40 4.72 8.37 6.62 MY19 Still Births per 1,000 Deliveries Target No target set 26.6% 22.7% 24.7% 30.1% 18.9% 22.3% 19.3% 21.5% 16.0% 18.4% 32.8% 31.7% 23.6% Actual MY20 % Neonates No target set Target 3rd & 4th Degree Tears Actual 10 MY20 Actual number of women with a 3rd degree tear Target No target set Actual 3 MY21 Actual number of women with a 4th degree tear Target No target set **Postpartum Haemorrhage** Actual 34 25 23 34 32 18 25 12 26 17 18 20 284 MY22 Number of Vaginal deliveries that had a PPH >= 500 ML No target set Target 23 17 15 15 14 14 22 20 188 Actual MY23 Number of LSCS deliveries that had a PPH >= 800 ML No target set Target Actual 8 MY24 Number of Vaginal deliveries that had a PPH >= 2000 ML Target No target set 2 3 3 22 Actual MY25 Number of LSCS deliveries that had a PPH >= 2000 ML Target No target set