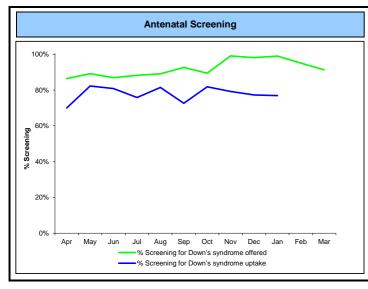

#### Ealing Hospital **NHS Maternity Performance Scorecard NHS Trust** Cumulative Year end risk Ref Metric Actual May Sep Nov Feb 12-Week Assessment Actual MY01 % Booked by 12 weeks + 6 days Target 90% **Antenatal Screening** Actual 100.0% 100.0% 100.09 100.0% 100.0% 100.0% 100.0% 100.0% 100.0% 100.0% 100.0% 100.09 100.0% MY02 % Screening for haemoglobinopathies offered Target 100% 100% 100% 100% 100% 100% 100% 100% 100% 100% 100% 1009 100% Actual 99.7% 99.0% 99.0% 99.6% 99.6% 99.0% 98.0% 99.3% 99.7% 99.1% MY03 % Screening for haemoglobinopathies uptake 95% 95% 95% 95% 95% Target 53.2% 54.3% 47.9% 47.8% 49.4% 46.8% 52.8% 46.2% 47.9% Actual MY04 % Timeliness of test for haemoglobinopathies (10+ weeks) 50% 50% 50% 50% 50% 50% 50% 50% 50% Target 50% 92.6% 98.1% 99.0% 89.19 86.99 89.09 89.4% 99.1% 95.0% 91.3% 92.0% Actual MY05 % Screening for Down's syndrome offered Target 100% 100% 100% 100% 100% 100% 100% 76.99 72.6% Actual MY06 % Screening for Down's syndrome uptake (2 months in arrears) Target 80% 80% 80% 80% 80% 80% 80% Actual Data not currently available MY07 % Completion of laboratory forms for Down's Syndrome (Qtrly) 97% Target 97% 97% 97% 97% Actual 100.0 100.09 100.09 100.09 100.09 100.09 100.0% 100.0% 100.0% 100.09 100.0% 100.0% 100.0% MY08 % USS screening for structural anomalies offered Target 100% 100% 100% 100% 100% 100% 100% 100% 100% 100% 100% 94.5% Actual 94.8% 96.4% 96.6% 96.8% 96.0% 97.7% 99.5% 98.1% 96.2% 95.8% 98.0% 96.7% MY09 % USS screening for structural anomalies uptake Target 90% 90% 90% 90% 90% 90% 90% 90% 90% 90% Actual MY10 % Screening for infections offered (HIV, Hep.B, Syphilis & Rubella) 100% 100% 100% 100% 100% 100% 100% 100% 100% 100% 100% 100% 100% Target