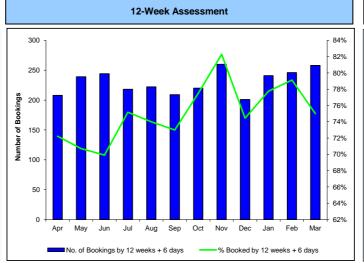

95%                        | 95%          | 95%          | 95%                | 95%          | 95%           | 95%                   |                                              |
| MY43 % timely assessment of CDH                              | Actual Target    | 95%          | 95%          | 95%          | 95%          | 95%          | Data not 95% | available<br>95%           | 95%          | 95%          | 95%                | 95%          | 95%           | N/A<br>95%            |                                              |















Month 12 - April 2011 to March 2012















Month 12 - April 2011 to March 2012

Non Delivery Episodes

Non Delivery Episodes Rate





Month 12 - April 2011 to March 2012

■EHT

□ Community







Month 12 - April 2011 to March 2012















Month 12 - April 2011 to March 2012















Month 12 - April 2011 to March 2012















Month 12 - April 2011 to March 2012















Month 12 - April 2011 to March 2012















Month 12 - April 2011 to March 2012













# Newborn Screening: Hearing Screening NHSP activity for quarter 2 was as follows: Screens offered = 99.7% Screens completed by 4wks (Well Babies) = 97.9% Screens completed by 4wks (NICU Babies) = 95.2%

Month 12 - April 2011 to March 2012









Key Highlights: