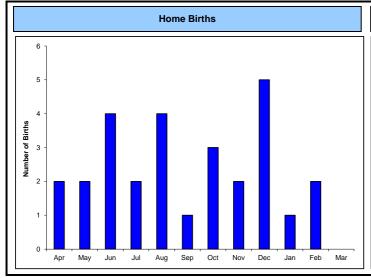

| 71.9%                 |                                              |
|                                                              | Target           | 95%          | 95%          | 95%          | 95%          | 95%          | 95%          | 95%                        | 95%          | 95%          | 95%                | 95%          | 95%           | 95%                   |                                              |
| MY43 % timely assessment of CDH                              | Actual Target    | 95%          | 95%          | 95%          | 95%          | 95%          | Data not 95% | available<br>95%           | 95%          | 95%          | 95%                | 95%          | 95%           | N/A<br>95%            |                                              |















Month 12 - April 2011 to March 2012















Month 12 - April 2011 to March 2012

Non Delivery Episodes

Non Delivery Episodes Rate





Month 12 - April 2011 to March 2012

■EHT

□ Community







Month 12 - April 2011 to March 2012















Month 12 - April 2011 to March 2012















Month 12 - April 2011 to March 2012















Month 12 - April 2011 to March 2012















Month 12 - April 2011 to March 2012















Month 12 - April 2011 to March 2012













# Newborn Screening: Hearing Screening NHSP activity for quarter 2 was as follows: Screens offered = 99.7% Screens completed by 4wks (Well Babies) = 97.9% Screens completed by 4wks (NICU Babies) = 95.2%

Month 12 - April 2011 to March 2012









Key Highlights: