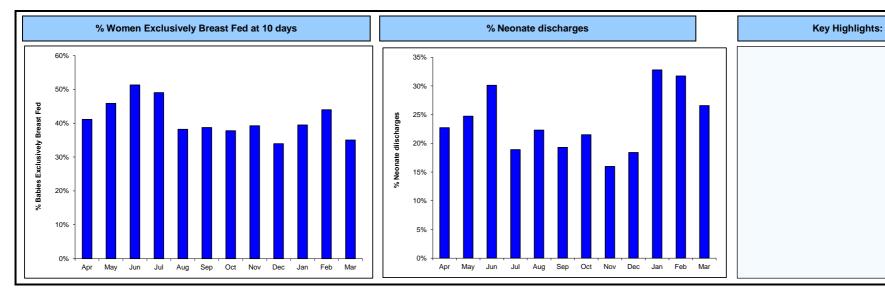

| Maternity Performance Scorecard                              |                  |              |              |              |              |              |              |                            |              |              |                    |              | Ealing        | Hospital<br>NHS Trust | NHS                                          |
|--------------------------------------------------------------|------------------|--------------|--------------|--------------|--------------|--------------|--------------|----------------------------|--------------|--------------|--------------------|--------------|---------------|-----------------------|----------------------------------------------|
| Ref Metric                                                   |                  |              | Actual       |              |              |              |              |                            |              |              |                    |              |               |                       | Year end ris                                 |
|                                                              |                  | Apr          | May          | Jun          | Jul          | Aug          | Sep          | Oct                        | Nov          | Dec          | Jan                | Feb          | Mar           | YTD                   | 9                                            |
| Patient Safety                                               |                  |              |              |              |              |              |              |                            |              |              |                    |              |               |                       |                                              |
| MY29 Number of Serious Untoward Incidents (SUIs) reported    | Actual           | 4            | 1            | 0            | 5            | 2            | 2            | 3                          | 0            | 0            | 1                  | 0            | 0             | 18                    |                                              |
|                                                              | Target Actual    | 2            | 1            | 0            | 1            | 1            | 1            | 1                          | 0            | 1            | 0                  | 0            | 0             | 11                    | <u>                                     </u> |
| MY30 Number of Neonate SUIs reported                         | Target           |              |              | U            |              | -            |              |                            | 0            |              | U                  | 0            | 0             |                       | ]                                            |
| MY31 Number of Complaints Received                           | Actual           | 1            | 2            | 1            | 0            | 2            | 0            | 0                          | 2            | 0            | 2                  | 3            | 1             | 14                    |                                              |
|                                                              | Target           |              |              |              |              |              |              |                            |              |              |                    |              |               | <u> </u>              | <u> </u>                                     |
| Breast feeding                                               |                  |              |              |              |              |              |              |                            |              |              |                    |              |               |                       |                                              |
| MY32 % Breast feeding initiated at delivery rate             | Actual           | 66.8%        | 73.7%        | 71.1%        | 88.2%        | 84.6%        | 84.5%        | 86.0%                      | 86.6%        | 88.3%        | 88.4%              | 76.8%        | 88.3%         | 81.9%                 |                                              |
| ·=                                                           | Target           | 90%          | 90%          | 90%          | 90%          | 90%          | 90%          | 90%                        | 90%          | 90%          | 90%                | 90%          | 90%           | 90%                   | <u> </u>                                     |
| MY33 % exclusively breast feeding on discharge from hospital | Actual Target    | 85.1%<br>90% | 85.1%<br>90% | 90.3%<br>90% | 87.1%<br>90% | 87.2%<br>90% | 88.1%<br>90% | 87.6%<br>90%               | 85.4%<br>90% | 86.8%<br>90% | 85.5%<br>90%       | 88.2%<br>90% | 89.5%<br>90%  | 87.1%<br>90%          |                                              |
|                                                              | Actual           | 41.1%        | 45.8%        | 51.3%        | 49.0%        | 38.2%        | 38.7%        | 37.7%                      | 39.2%        | 33.9%        | 39.5%              | 43.9%        | 35.0%         | 41.1%                 | 1                                            |
| MY34 % exclusively breast feeding at 10 days Targe           |                  | 37.8%        | 41.4%        | 46.7%        | 47.1%        | 48.4%        | 48.2%        | 48.8%                      | 48.7%        | 49.2%        | 49.2%              | 49.4%        | 49.5%         | 47%                   |                                              |
| Smoking Cessation                                            |                  |              |              |              |              |              |              |                            |              |              |                    |              |               |                       |                                              |
| MY35 % of women not smoking at time of delivery              | Actual           | 95.5%        | 93.7%        | 97.9%        | 95.4%        | 92.3%        | 96.4%        | 93.6%                      | 93.3%        | 97.1%        | 93.0%              | 95.3%        | 96.7%         | 95.0%                 |                                              |
| ll                                                           | Target           | 90%          | 90%          | 90%          | 90%          | 90%          | 90%          | 90%                        | 90%          | 90%          | 90%                | 90%          | 90%           | 90%                   | J <u>i </u>                                  |
| Newborn Screening                                            |                  |              |              |              |              |              |              |                            |              |              |                    |              |               |                       |                                              |
| MY36 % BCG offered                                           | Actual           | 100.0%       | 100.0%       | 100.0%       | 100.0%       | 100.0%       | 100.0%       | 100.0%                     | 100.0%       | 100.0%       | 100.0%             | 100.0%       | 100.0%        | 100.0%                |                                              |
|                                                              | Target           | 100%         | 100%         | 100%         | 100%         | 100%         | 100%         | 100%                       | 100%         | 100%         | 100%               | 100%         | 100%          | 100%                  |                                              |
| MY37 % BCG uptake                                            | Actual<br>Target | 11.6%<br>90% | 5.9%<br>90%  | 0.0%<br>90%  | 4.3%<br>90%  | 21.6%<br>90% | 8.7%<br>90%  | 19.1%<br>90%               | 15.8%<br>90% | 60.5%<br>90% | 60.5%<br>90%       | 89.2%<br>90% | 84.3%<br>90%  | 31.8%<br>90%          |                                              |
|                                                              | Actual           | 100.0%       | 100.0%       | 100.0%       | 100.0%       | 100.0%       | 100.0%       | 100.0%                     | 100.0%       | 100.0%       | 100.0%             | 100.0%       | 100.0%        | 100.0%                |                                              |
| MY38 % Blood spot offered                                    | Target           | 100%         | 100%         | 100%         | 100%         | 100%         | 100%         | 100%                       | 100%         | 100%         | 100%               | 100%         | 100%          | 100%                  |                                              |
| MY39 % Blood spot uptake                                     | Actual           | 81.9%        | 96.8%        | 86.5%        | 92.9%        | 95.7%        | 92.9%        | 93.1%                      | 95.0%        | 98.6%        | 88.3%              | 83.0%        | 84.1%         | 90.7%                 |                                              |
|                                                              | Target           | 95%          | 95%          | 95%          | 95%          | 95%          | 95%          | 95%                        | 95%          | 95%          | 95%                | 95%          | 95%           | 95%                   |                                              |
| MY40 % New born hearing offered (Quarterly)                  | Actual Target    | 99.6%        |              |              |              | 99.7%        |              | Data not available<br>100% |              |              | a not availa       | ible         | 99.6%<br>100% | ·                     |                                              |
| MV(4 0/ Nov. bors bosis a vatala / O sated N                 | Actual           |              | 98.4%        |              |              | 97.9%        |              | Data not available         |              |              | Data not available |              |               | 98.2%                 |                                              |
| MY41 % New born hearing uptake (Quarterly)                   | Target           |              | 95%          |              |              | 95%          |              |                            | 95%          |              |                    | 95%          |               | 95%                   |                                              |
| MY42 % New born and infant physical examination performed    | Actual           | 62.0%        | 70.2%        | 67.8%        | 71.1%        | 75.9%        | 80.6%        | 76.1%                      | 64.9%        | 74.0%        | 78.1%              | 72.2%        | 69.6%         | 71.9%                 |                                              |
|                                                              | Target           | 95%          | 95%          | 95%          | 95%          | 95%          | 95%          | 95%                        | 95%          | 95%          | 95%                | 95%          | 95%           | 95%                   |                                              |
| MY43 % timely assessment of CDH                              | Actual Target    | 95%          | 95%          | 95%          | 95%          | 95%          | Data not 95% | available<br>95%           | 95%          | 95%          | 95%                | 95%          | 95%           | N/A<br>95%            |                                              |