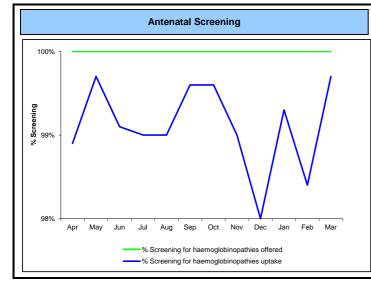

#### Ealing Hospital **NHS Maternity Performance Scorecard NHS Trust** Cumulative Year end risk Ref Metric Actual May Sep Nov Feb 12-Week Assessment Actual MY01 % Booked by 12 weeks + 6 days Target 90% **Antenatal Screening** Actual 100.0% 100.0% 100.09 100.0% 100.0% 100.0% 100.0% 100.0% 100.0% 100.0% 100.0% 100.09 100.0% MY02 % Screening for haemoglobinopathies offered Target 100% 100% 100% 100% 100% 100% 100% 100% 100% 100% 100% 1009 100% Actual 99.7% 99.0% 99.0% 99.6% 99.6% 99.0% 98.0% 99.3% 99.7% 99.1% MY03 % Screening for haemoglobinopathies uptake 95% 95% 95% 95% 95% Target 53.2% 54.3% 47.9% 47.8% 49.4% 46.8% 52.8% 46.2% 47.9% Actual MY04 % Timeliness of test for haemoglobinopathies (10+ weeks) 50% 50% 50% 50% 50% 50% 50% 50% 50% Target 50% 92.6% 98.1% 99.0% 89.19 86.99 89.09 89.4% 99.1% 95.0% 91.3% 92.0% Actual MY05 % Screening for Down's syndrome offered Target 100% 100% 100% 100% 100% 100% 100% 76.99 72.6% Actual MY06 % Screening for Down's syndrome uptake (2 months in arrears) Target 80% 80% 80% 80% 80% 80% 80% Actual Data not currently available MY07 % Completion of laboratory forms for Down's Syndrome (Qtrly) 97% Target 97% 97% 97% 97% Actual 100.0 100.09 100.09 100.09 100.09 100.09 100.0% 100.0% 100.0% 100.09 100.0% 100.0% 100.0% MY08 % USS screening for structural anomalies offered Target 100% 100% 100% 100% 100% 100% 100% 100% 100% 100% 100% 94.5% Actual 94.8% 96.4% 96.6% 96.8% 96.0% 97.7% 99.5% 98.1% 96.2% 95.8% 98.0% 96.7% MY09 % USS screening for structural anomalies uptake Target 90% 90% 90% 90% 90% 90% 90% 90% 90% 90% Actual MY10 % Screening for infections offered (HIV, Hep.B, Syphilis & Rubella) 100% 100% 100% 100% 100% 100% 100% 100% 100% 100% 100% 100% 100% Target