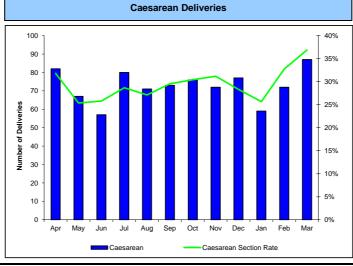

#### Ealing Hospital **NHS Maternity Performance Scorecard NHS Trust** Cumulative Year end risk Ref Metric Actual May Sep Nov Jan Feb Type of Birth Actual 25.89 25.79 MY13 % Caesarean Section (C/S) Target 26% 269 20.2% 17.6% 16.4% 19.8% 16.0% 21.6% 17.6% 25.5% 24.6% 19.0% Actual 17.8% 14.9% 15.7% MY14 % of Emergency C/S Target No target set Actual 11.6% 7.6% 10.9% 11.1% 10.7% 9.7% 9.5% 10.7% 10.0% 7.3% 12.3% 10.5% MY15 % of Elective / Planned C/S Target No target set 53.5% 62.1% 57.6% 60.6% 57.0% 57.9% 56.4% 60.6% 55.5% 59.6% 57.7% 56.8% 57.9% Actual MY16 % Normal deliveries No target set Target Actual 14.7% 12.5% 13.6% 14.3% 15.3% 12.6% 13.2% 8.2% 16.2% 14.8% 9.5% 6.4% 12.6% MY17 % Assisted deliveries No target set Target Actual MY18 Number of Home births Target 26 Actual 3.92 4.24 7.14 7.33 7.91 11.95 0.00 12.40 4.72 8.37 6.62 MY19 Still Births per 1,000 Deliveries Target No target set 26.6% 22.7% 24.7% 30.1% 18.9% 22.3% 19.3% 21.5% 16.0% 18.4% 32.8% 31.7% 23.6% Actual MY20 % Neonates No target set Target 3rd & 4th Degree Tears Actual 10 MY20 Actual number of women with a 3rd degree tear Target No target set Actual 3 MY21 Actual number of women with a 4th degree tear Target No target set **Postpartum Haemorrhage** Actual 34 25 23 34 32 18 25 12 26 17 18 20 284 MY22 Number of Vaginal deliveries that had a PPH >= 500 ML No target set Target 23 17 15 15 14 14 22 20 188 Actual MY23 Number of LSCS deliveries that had a PPH >= 800 ML No target set Target Actual 8 MY24 Number of Vaginal deliveries that had a PPH >= 2000 ML Target No target set 2 3 3 22 Actual MY25 Number of LSCS deliveries that had a PPH >= 2000 ML Target No target set