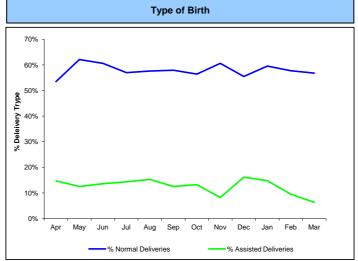

#### Ealing Hospital **NHS Maternity Performance Scorecard NHS Trust** Cumulative Year end risk Ref Metric Actual May Sep Nov Jan Feb Type of Birth Actual 25.89 25.79 MY13 % Caesarean Section (C/S) Target 26% 269 20.2% 17.6% 16.4% 19.8% 16.0% 21.6% 17.6% 25.5% 24.6% 19.0% Actual 17.8% 14.9% 15.7% MY14 % of Emergency C/S Target No target set Actual 11.6% 7.6% 10.9% 11.1% 10.7% 9.7% 9.5% 10.7% 10.0% 7.3% 12.3% 10.5% MY15 % of Elective / Planned C/S Target No target set 53.5% 62.1% 57.6% 60.6% 57.0% 57.9% 56.4% 60.6% 55.5% 59.6% 57.7% 56.8% 57.9% Actual MY16 % Normal deliveries No target set Target Actual 14.7% 12.5% 13.6% 14.3% 15.3% 12.6% 13.2% 8.2% 16.2% 14.8% 9.5% 6.4% 12.6% MY17 % Assisted deliveries No target set Target Actual MY18 Number of Home births Target 26 Actual 3.92 4.24 7.14 7.33 7.91 11.95 0.00 12.40 4.72 8.37 6.62 MY19 Still Births per 1,000 Deliveries Target No target set 26.6% 22.7% 24.7% 30.1% 18.9% 22.3% 19.3% 21.5% 16.0% 18.4% 32.8% 31.7% 23.6% Actual MY20 % Neonates No target set Target 3rd & 4th Degree Tears Actual 10 MY20 Actual number of women with a 3rd degree tear Target No target set Actual 3 MY21 Actual number of women with a 4th degree tear Target No target set **Postpartum Haemorrhage** Actual 34 25 23 34 32 18 25 12 26 17 18 20 284 MY22 Number of Vaginal deliveries that had a PPH >= 500 ML No target set Target 23 17 15 15 14 14 22 20 188 Actual MY23 Number of LSCS deliveries that had a PPH >= 800 ML No target set Target Actual 8 MY24 Number of Vaginal deliveries that had a PPH >= 2000 ML Target No target set 2 3 3 22 Actual MY25 Number of LSCS deliveries that had a PPH >= 2000 ML Target No target set