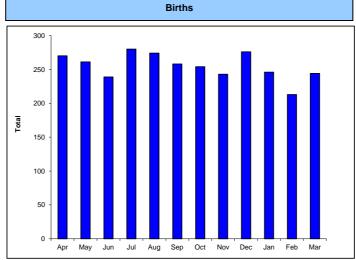

| 95%                   |                                              |
| MY43 % timely assessment of CDH                              | Actual Target    | 95%          | 95%          | 95%          | 95%          | 95%          | Data not 95% | available<br>95%           | 95%          | 95%          | 95%                | 95%          | 95%           | N/A<br>95%            |                                              |















Month 12 - April 2011 to March 2012















Month 12 - April 2011 to March 2012

Non Delivery Episodes

Non Delivery Episodes Rate





Month 12 - April 2011 to March 2012

■EHT

□ Community







Month 12 - April 2011 to March 2012















Month 12 - April 2011 to March 2012















Month 12 - April 2011 to March 2012















Month 12 - April 2011 to March 2012















Month 12 - April 2011 to March 2012















Month 12 - April 2011 to March 2012













# Newborn Screening: Hearing Screening NHSP activity for quarter 2 was as follows: Screens offered = 99.7% Screens completed by 4wks (Well Babies) = 97.9% Screens completed by 4wks (NICU Babies) = 95.2%

Month 12 - April 2011 to March 2012









Key Highlights: