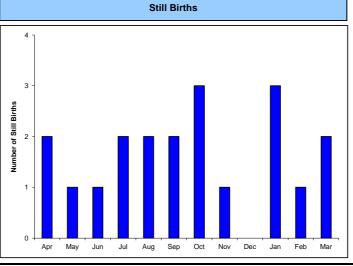

#### Ealing Hospital **NHS Maternity Performance Scorecard NHS Trust** Cumulative Year end risk Ref Metric Actual May Sep Nov Jan Feb Type of Birth Actual 25.89 25.79 MY13 % Caesarean Section (C/S) Target 26% 269 20.2% 17.6% 16.4% 19.8% 16.0% 21.6% 17.6% 25.5% 24.6% 19.0% Actual 17.8% 14.9% 15.7% MY14 % of Emergency C/S Target No target set Actual 11.6% 7.6% 10.9% 11.1% 10.7% 9.7% 9.5% 10.7% 10.0% 7.3% 12.3% 10.5% MY15 % of Elective / Planned C/S Target No target set 53.5% 62.1% 57.6% 60.6% 57.0% 57.9% 56.4% 60.6% 55.5% 59.6% 57.7% 56.8% 57.9% Actual MY16 % Normal deliveries No target set Target Actual 14.7% 12.5% 13.6% 14.3% 15.3% 12.6% 13.2% 8.2% 16.2% 14.8% 9.5% 6.4% 12.6% MY17 % Assisted deliveries No target set Target Actual MY18 Number of Home births Target 26 Actual 3.92 4.24 7.14 7.33 7.91 11.95 0.00 12.40 4.72 8.37 6.62 MY19 Still Births per 1,000 Deliveries Target No target set 26.6% 22.7% 24.7% 30.1% 18.9% 22.3% 19.3% 21.5% 16.0% 18.4% 32.8% 31.7% 23.6% Actual MY20 % Neonates No target set Target 3rd & 4th Degree Tears Actual 10 MY20 Actual number of women with a 3rd degree tear Target No target set Actual 3 MY21 Actual number of women with a 4th degree tear Target No target set **Postpartum Haemorrhage** Actual 34 25 23 34 32 18 25 12 26 17 18 20 284 MY22 Number of Vaginal deliveries that had a PPH >= 500 ML No target set Target 23 17 15 15 14 14 22 20 188 Actual MY23 Number of LSCS deliveries that had a PPH >= 800 ML No target set Target Actual 8 MY24 Number of Vaginal deliveries that had a PPH >= 2000 ML Target No target set 2 3 3 22 Actual MY25 Number of LSCS deliveries that had a PPH >= 2000 ML Target No target set