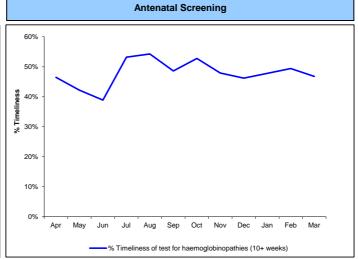

#### Ealing Hospital **NHS Maternity Performance Scorecard NHS Trust** Cumulative Year end risk Ref Metric Actual May Sep Nov Feb 12-Week Assessment Actual MY01 % Booked by 12 weeks + 6 days Target 90% **Antenatal Screening** Actual 100.0% 100.0% 100.09 100.0% 100.0% 100.0% 100.0% 100.0% 100.0% 100.0% 100.0% 100.09 100.0% MY02 % Screening for haemoglobinopathies offered Target 100% 100% 100% 100% 100% 100% 100% 100% 100% 100% 100% 1009 100% Actual 99.7% 99.0% 99.0% 99.6% 99.6% 99.0% 98.0% 99.3% 99.7% 99.1% MY03 % Screening for haemoglobinopathies uptake 95% 95% 95% 95% 95% Target 53.2% 54.3% 47.9% 47.8% 49.4% 46.8% 52.8% 46.2% 47.9% Actual MY04 % Timeliness of test for haemoglobinopathies (10+ weeks) 50% 50% 50% 50% 50% 50% 50% 50% 50% Target 50% 92.6% 98.1% 99.0% 89.19 86.99 89.09 89.4% 99.1% 95.0% 91.3% 92.0% Actual MY05 % Screening for Down's syndrome offered Target 100% 100% 100% 100% 100% 100% 100% 76.99 72.6% Actual MY06 % Screening for Down's syndrome uptake (2 months in arrears) Target 80% 80% 80% 80% 80% 80% 80% Actual Data not currently available MY07 % Completion of laboratory forms for Down's Syndrome (Qtrly) 97% Target 97% 97% 97% 97% Actual 100.0 100.09 100.09 100.09 100.09 100.09 100.0% 100.0% 100.0% 100.09 100.0% 100.0% 100.0% MY08 % USS screening for structural anomalies offered Target 100% 100% 100% 100% 100% 100% 100% 100% 100% 100% 100% 94.5% Actual 94.8% 96.4% 96.6% 96.8% 96.0% 97.7% 99.5% 98.1% 96.2% 95.8% 98.0% 96.7% MY09 % USS screening for structural anomalies uptake Target 90% 90% 90% 90% 90% 90% 90% 90% 90% 90% Actual MY10 % Screening for infections offered (HIV, Hep.B, Syphilis & Rubella) 100% 100% 100% 100% 100% 100% 100% 100% 100% 100% 100% 100% 100% Target