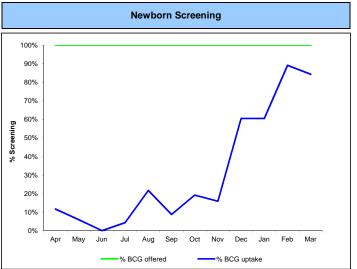

| Maternity Performance Scorecard                              |                  |              |              |              |              |              |              |                            |              |              |                    |              | Ealing        | Hospital<br>NHS Trust | NHS                                          |
|--------------------------------------------------------------|------------------|--------------|--------------|--------------|--------------|--------------|--------------|----------------------------|--------------|--------------|--------------------|--------------|---------------|-----------------------|----------------------------------------------|
| Ref Metric                                                   |                  |              | Actual       |              |              |              |              |                            |              |              |                    |              |               |                       | Year end ris                                 |
|                                                              |                  | Apr          | May          | Jun          | Jul          | Aug          | Sep          | Oct                        | Nov          | Dec          | Jan                | Feb          | Mar           | YTD                   | 9                                            |
| Patient Safety                                               |                  |              |              |              |              |              |              |                            |              |              |                    |              |               |                       |                                              |
| MY29 Number of Serious Untoward Incidents (SUIs) reported    | Actual           | 4            | 1            | 0            | 5            | 2            | 2            | 3                          | 0            | 0            | 1                  | 0            | 0             | 18                    |                                              |
|                                                              | Target Actual    | 2            | 1            | 0            | 1            | 1            | 1            | 1                          | 0            | 1            | 0                  | 0            | 0             | 11                    | <u>                                     </u> |
| MY30 Number of Neonate SUIs reported                         | Target           |              |              | U            |              | -            |              |                            | 0            |              | U                  | 0            | 0             |                       | ]                                            |
| MY31 Number of Complaints Received                           | Actual           | 1            | 2            | 1            | 0            | 2            | 0            | 0                          | 2            | 0            | 2                  | 3            | 1             | 14                    |                                              |
|                                                              | Target           |              |              |              |              |              |              |                            |              |              |                    |              |               | <u> </u>              | <u> </u>                                     |
| Breast feeding                                               |                  |              |              |              |              |              |              |                            |              |              |                    |              |               |                       |                                              |
| MY32 % Breast feeding initiated at delivery rate             | Actual           | 66.8%        | 73.7%        | 71.1%        | 88.2%        | 84.6%        | 84.5%        | 86.0%                      | 86.6%        | 88.3%        | 88.4%              | 76.8%        | 88.3%         | 81.9%                 |                                              |
| ·=                                                           | Target           | 90%          | 90%          | 90%          | 90%          | 90%          | 90%          | 90%                        | 90%          | 90%          | 90%                | 90%          | 90%           | 90%                   | <u> </u>                                     |
| MY33 % exclusively breast feeding on discharge from hospital | Actual Target    | 85.1%<br>90% | 85.1%<br>90% | 90.3%<br>90% | 87.1%<br>90% | 87.2%<br>90% | 88.1%<br>90% | 87.6%<br>90%               | 85.4%<br>90% | 86.8%<br>90% | 85.5%<br>90%       | 88.2%<br>90% | 89.5%<br>90%  | 87.1%<br>90%          |                                              |
|                                                              | Actual           | 41.1%        | 45.8%        | 51.3%        | 49.0%        | 38.2%        | 38.7%        | 37.7%                      | 39.2%        | 33.9%        | 39.5%              | 43.9%        | 35.0%         | 41.1%                 | 1                                            |
| MY34 % exclusively breast feeding at 10 days Targe           |                  | 37.8%        | 41.4%        | 46.7%        | 47.1%        | 48.4%        | 48.2%        | 48.8%                      | 48.7%        | 49.2%        | 49.2%              | 49.4%        | 49.5%         | 47%                   |                                              |
| Smoking Cessation                                            |                  |              |              |              |              |              |              |                            |              |              |                    |              |               |                       |                                              |
| MY35 % of women not smoking at time of delivery              | Actual           | 95.5%        | 93.7%        | 97.9%        | 95.4%        | 92.3%        | 96.4%        | 93.6%                      | 93.3%        | 97.1%        | 93.0%              | 95.3%        | 96.7%         | 95.0%                 |                                              |
| ll                                                           | Target           | 90%          | 90%          | 90%          | 90%          | 90%          | 90%          | 90%                        | 90%          | 90%          | 90%                | 90%          | 90%           | 90%                   | J <u>i </u>                                  |
| Newborn Screening                                            |                  |              |              |              |              |              |              |                            |              |              |                    |              |               |                       |                                              |
| MY36 % BCG offered                                           | Actual           | 100.0%       | 100.0%       | 100.0%       | 100.0%       | 100.0%       | 100.0%       | 100.0%                     | 100.0%       | 100.0%       | 100.0%             | 100.0%       | 100.0%        | 100.0%                |                                              |
|                                                              | Target           | 100%         | 100%         | 100%         | 100%         | 100%         | 100%         | 100%                       | 100%         | 100%         | 100%               | 100%         | 100%          | 100%                  |                                              |
| MY37 % BCG uptake                                            | Actual<br>Target | 11.6%<br>90% | 5.9%<br>90%  | 0.0%<br>90%  | 4.3%<br>90%  | 21.6%<br>90% | 8.7%<br>90%  | 19.1%<br>90%               | 15.8%<br>90% | 60.5%<br>90% | 60.5%<br>90%       | 89.2%<br>90% | 84.3%<br>90%  | 31.8%<br>90%          |                                              |
|                                                              | Actual           | 100.0%       | 100.0%       | 100.0%       | 100.0%       | 100.0%       | 100.0%       | 100.0%                     | 100.0%       | 100.0%       | 100.0%             | 100.0%       | 100.0%        | 100.0%                |                                              |
| MY38 % Blood spot offered                                    | Target           | 100%         | 100%         | 100%         | 100%         | 100%         | 100%         | 100%                       | 100%         | 100%         | 100%               | 100%         | 100%          | 100%                  |                                              |
| MY39 % Blood spot uptake                                     | Actual           | 81.9%        | 96.8%        | 86.5%        | 92.9%        | 95.7%        | 92.9%        | 93.1%                      | 95.0%        | 98.6%        | 88.3%              | 83.0%        | 84.1%         | 90.7%                 |                                              |
|                                                              | Target           | 95%          | 95%          | 95%          | 95%          | 95%          | 95%          | 95%                        | 95%          | 95%          | 95%                | 95%          | 95%           | 95%                   |                                              |
| MY40 % New born hearing offered (Quarterly)                  | Actual Target    | 99.6%        |              |              |              | 99.7%        |              | Data not available<br>100% |              |              | a not availa       | ible         | 99.6%<br>100% | ·                     |                                              |
| MV(4 0/ Nov. bors bosis a vatala / O sated N                 | Actual           |              | 98.4%        |              |              | 97.9%        |              | Data not available         |              |              | Data not available |              |               | 98.2%                 |                                              |
| MY41 % New born hearing uptake (Quarterly)                   | Target           |              | 95%          |              |              | 95%          |              |                            | 95%          |              |                    | 95%          |               | 95%                   |                                              |
| MY42 % New born and infant physical examination performed    | Actual           | 62.0%        | 70.2%        | 67.8%        | 71.1%        | 75.9%        | 80.6%        | 76.1%                      | 64.9%        | 74.0%        | 78.1%              | 72.2%        | 69.6%         | 71.9%                 |                                              |
|                                                              | Target           | 95%          | 95%          | 95%          | 95%          | 95%          | 95%          | 95%                        | 95%          | 95%          | 95%                | 95%          | 95%           | 95%                   |                                              |
| MY43 % timely assessment of CDH                              | Actual Target    | 95%          | 95%          | 95%          | 95%          | 95%          | Data not 95% | available<br>95%           | 95%          | 95%          | 95%                | 95%          | 95%           | N/A<br>95%            |                                              |