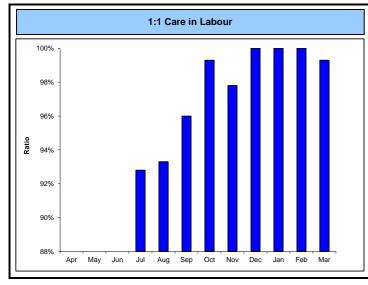

| 4 | .4 | Cara  | In I | l ahou |   |
|---|----|-------|------|--------|---|
| 8 |    | ı are | ın   | ıandı  | п |

MY11 % Screening for infections uptake

| ADVIO A SECONDO CARROLLA AND A SECONDO CONTRACTOR ASSECTION A | Actual | Data not available |      |      | 92.8% | 93.3% | 96.0% | 99.3% | 97.8% | 100.0% | 100.0% | 100.0% | 99.3% | 97.6% | 1 |
|--------------------------------------------------------------------------------------------------------------------------------------------------------------------------------------------------------------------------------------------------------------------------------------------------------------------------------------------------------------------------------------------------------------------------------------------------------------------------------------------------------------------------------------------------------------------------------------------------------------------------------------------------------------------------------------------------------------------------------------------------------------------------------------------------------------------------------------------------------------------------------------------------------------------------------------------------------------------------------------------------------------------------------------------------------------------------------------------------------------------------------------------------------------------------------------------------------------------------------------------------------------------------------------------------------------------------------------------------------------------------------------------------------------------------------------------------------------------------------------------------------------------------------------------------------------------------------------------------------------------------------------------------------------------------------------------------------------------------------------------------------------------------------------------------------------------------------------------------------------------------------------------------------------------------------------------------------------------------------------------------------------------------------------------------------------------------------------------------------------------------------|--------|--------------------|------|------|-------|-------|-------|-------|-------|--------|--------|--------|-------|-------|---|
| MY12 Audit of Ratio of Midwives to Women in labour                                                                                                                                                                                                                                                                                                                                                                                                                                                                                                                                                                                                                                                                                                                                                                                                                                                                                                                                                                                                                                                                                                                                                                                                                                                                                                                                                                                                                                                                                                                                                                                                                                                                                                                                                                                                                                                                                                                                                                                                                                                                             | Target | 1000/              | 100% | 100% | 100%  | 100%  | 100%  | 100%  | 100%  | 100%   | 100%   | 100%   | 100%  | 100%  |   |

98.0%

90%

99.3%

90%

99.6%

90%

99.3%

90%

100.0%

90%

98.7%

90%

96.5%

90%

98.7%

90%

99.4%

90%

99.7%

90%

98.9%

90%

Actual

Target

98.5%

90%

99.1%

90%