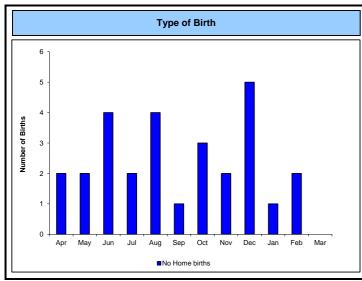

#### Ealing Hospital **NHS Maternity Performance Scorecard NHS Trust** Cumulative Year end risk Ref Metric Actual May Sep Nov Jan Feb Type of Birth Actual 25.89 25.79 MY13 % Caesarean Section (C/S) Target 26% 269 20.2% 17.6% 16.4% 19.8% 16.0% 21.6% 17.6% 25.5% 24.6% 19.0% Actual 17.8% 14.9% 15.7% MY14 % of Emergency C/S Target No target set Actual 11.6% 7.6% 10.9% 11.1% 10.7% 9.7% 9.5% 10.7% 10.0% 7.3% 12.3% 10.5% MY15 % of Elective / Planned C/S Target No target set 53.5% 62.1% 57.6% 60.6% 57.0% 57.9% 56.4% 60.6% 55.5% 59.6% 57.7% 56.8% 57.9% Actual MY16 % Normal deliveries No target set Target Actual 14.7% 12.5% 13.6% 14.3% 15.3% 12.6% 13.2% 8.2% 16.2% 14.8% 9.5% 6.4% 12.6% MY17 % Assisted deliveries No target set Target Actual MY18 Number of Home births Target 26 Actual 3.92 4.24 7.14 7.33 7.91 11.95 0.00 12.40 4.72 8.37 6.62 MY19 Still Births per 1,000 Deliveries Target No target set 26.6% 22.7% 24.7% 30.1% 18.9% 22.3% 19.3% 21.5% 16.0% 18.4% 32.8% 31.7% 23.6% Actual MY20 % Neonates No target set Target 3rd & 4th Degree Tears Actual 10 MY20 Actual number of women with a 3rd degree tear Target No target set Actual 3 MY21 Actual number of women with a 4th degree tear Target No target set **Postpartum Haemorrhage** Actual 34 25 23 34 32 18 25 12 26 17 18 20 284 MY22 Number of Vaginal deliveries that had a PPH >= 500 ML No target set Target 23 17 15 15 14 14 22 20 188 Actual MY23 Number of LSCS deliveries that had a PPH >= 800 ML No target set Target Actual 8 MY24 Number of Vaginal deliveries that had a PPH >= 2000 ML Target No target set 2 3 3 22 Actual MY25 Number of LSCS deliveries that had a PPH >= 2000 ML Target No target set