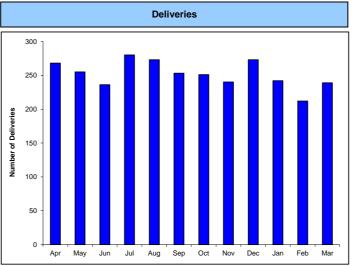

%         | 71.9%                 |                                              |
|                                                              | Target           | 95%          | 95%          | 95%          | 95%          | 95%          | 95%          | 95%                        | 95%          | 95%          | 95%                | 95%          | 95%           | 95%                   |                                              |
| MY43 % timely assessment of CDH                              | Actual Target    | 95%          | 95%          | 95%          | 95%          | 95%          | Data not 95% | available<br>95%           | 95%          | 95%          | 95%                | 95%          | 95%           | N/A<br>95%            |                                              |















Month 12 - April 2011 to March 2012















Month 12 - April 2011 to March 2012

Non Delivery Episodes

Non Delivery Episodes Rate





Month 12 - April 2011 to March 2012

■EHT

□ Community







Month 12 - April 2011 to March 2012















Month 12 - April 2011 to March 2012















Month 12 - April 2011 to March 2012















Month 12 - April 2011 to March 2012















Month 12 - April 2011 to March 2012















Month 12 - April 2011 to March 2012













# Newborn Screening: Hearing Screening NHSP activity for quarter 2 was as follows: Screens offered = 99.7% Screens completed by 4wks (Well Babies) = 97.9% Screens completed by 4wks (NICU Babies) = 95.2%

Month 12 - April 2011 to March 2012









Key Highlights: