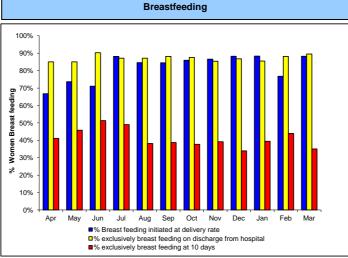

| Maternity Performance Scorecard                              |                  |              |              |              |              |              |              |                            |              |              |                    |              | Ealing        | Hospital<br>NHS Trust | NHS                                          |
|--------------------------------------------------------------|------------------|--------------|--------------|--------------|--------------|--------------|--------------|----------------------------|--------------|--------------|--------------------|--------------|---------------|-----------------------|----------------------------------------------|
| Ref Metric                                                   |                  |              | Actual       |              |              |              |              |                            |              |              |                    |              |               |                       | Year end ris                                 |
|                                                              |                  | Apr          | May          | Jun          | Jul          | Aug          | Sep          | Oct                        | Nov          | Dec          | Jan                | Feb          | Mar           | YTD                   | 9                                            |
| Patient Safety                                               |                  |              |              |              |              |              |              |                            |              |              |                    |              |               |                       |                                              |
| MY29 Number of Serious Untoward Incidents (SUIs) reported    | Actual           | 4            | 1            | 0            | 5            | 2            | 2            | 3                          | 0            | 0            | 1                  | 0            | 0             | 18                    |                                              |
|                                                              | Target Actual    | 2            | 1            | 0            | 1            | 1            | 1            | 1                          | 0            | 1            | 0                  | 0            | 0             | 11                    | <u>                                     </u> |
| MY30 Number of Neonate SUIs reported                         | Target           |              |              | U            |              | -            |              |                            | 0            |              | U                  | 0            | 0             |                       | ]                                            |
| MY31 Number of Complaints Received                           | Actual           | 1            | 2            | 1            | 0            | 2            | 0            | 0                          | 2            | 0            | 2                  | 3            | 1             | 14                    |                                              |
|                                                              | Target           |              |              |              |              |              |              |                            |              |              |                    |              |               | <u> </u>              | <u> </u>                                     |
| Breast feeding                                               |                  |              |              |              |              |              |              |                            |              |              |                    |              |               |                       |                                              |
| MY32 % Breast feeding initiated at delivery rate             | Actual           | 66.8%        | 73.7%        | 71.1%        | 88.2%        | 84.6%        | 84.5%        | 86.0%                      | 86.6%        | 88.3%        | 88.4%              | 76.8%        | 88.3%         | 81.9%                 |                                              |
| ·=                                                           | Target           | 90%          | 90%          | 90%          | 90%          | 90%          | 90%          | 90%                        | 90%          | 90%          | 90%                | 90%          | 90%           | 90%                   | <u> </u>                                     |
| MY33 % exclusively breast feeding on discharge from hospital | Actual Target    | 85.1%<br>90% | 85.1%<br>90% | 90.3%<br>90% | 87.1%<br>90% | 87.2%<br>90% | 88.1%<br>90% | 87.6%<br>90%               | 85.4%<br>90% | 86.8%<br>90% | 85.5%<br>90%       | 88.2%<br>90% | 89.5%<br>90%  | 87.1%<br>90%          |                                              |
|                                                              | Actual           | 41.1%        | 45.8%        | 51.3%        | 49.0%        | 38.2%        | 38.7%        | 37.7%                      | 39.2%        | 33.9%        | 39.5%              | 43.9%        | 35.0%         | 41.1%                 | 1                                            |
| MY34 % exclusively breast feeding at 10 days Targe           |                  | 37.8%        | 41.4%        | 46.7%        | 47.1%        | 48.4%        | 48.2%        | 48.8%                      | 48.7%        | 49.2%        | 49.2%              | 49.4%        | 49.5%         | 47%                   |                                              |
| Smoking Cessation                                            |                  |              |              |              |              |              |              |                            |              |              |                    |              |               |                       |                                              |
| MY35 % of women not smoking at time of delivery              | Actual           | 95.5%        | 93.7%        | 97.9%        | 95.4%        | 92.3%        | 96.4%        | 93.6%                      | 93.3%        | 97.1%        | 93.0%              | 95.3%        | 96.7%         | 95.0%                 |                                              |
| ll                                                           | Target           | 90%          | 90%          | 90%          | 90%          | 90%          | 90%          | 90%                        | 90%          | 90%          | 90%                | 90%          | 90%           | 90%                   | J <u>i </u>                                  |
| Newborn Screening                                            |                  |              |              |              |              |              |              |                            |              |              |                    |              |               |                       |                                              |
| MY36 % BCG offered                                           | Actual           | 100.0%       | 100.0%       | 100.0%       | 100.0%       | 100.0%       | 100.0%       | 100.0%                     | 100.0%       | 100.0%       | 100.0%             | 100.0%       | 100.0%        | 100.0%                |                                              |
|                                                              | Target           | 100%         | 100%         | 100%         | 100%         | 100%         | 100%         | 100%                       | 100%         | 100%         | 100%               | 100%         | 100%          | 100%                  |                                              |
| MY37 % BCG uptake                                            | Actual<br>Target | 11.6%<br>90% | 5.9%<br>90%  | 0.0%<br>90%  | 4.3%<br>90%  | 21.6%<br>90% | 8.7%<br>90%  | 19.1%<br>90%               | 15.8%<br>90% | 60.5%<br>90% | 60.5%<br>90%       | 89.2%<br>90% | 84.3%<br>90%  | 31.8%<br>90%          |                                              |
|                                                              | Actual           | 100.0%       | 100.0%       | 100.0%       | 100.0%       | 100.0%       | 100.0%       | 100.0%                     | 100.0%       | 100.0%       | 100.0%             | 100.0%       | 100.0%        | 100.0%                |                                              |
| MY38 % Blood spot offered                                    | Target           | 100%         | 100%         | 100%         | 100%         | 100%         | 100%         | 100%                       | 100%         | 100%         | 100%               | 100%         | 100%          | 100%                  |                                              |
| MY39 % Blood spot uptake                                     | Actual           | 81.9%        | 96.8%        | 86.5%        | 92.9%        | 95.7%        | 92.9%        | 93.1%                      | 95.0%        | 98.6%        | 88.3%              | 83.0%        | 84.1%         | 90.7%                 |                                              |
|                                                              | Target           | 95%          | 95%          | 95%          | 95%          | 95%          | 95%          | 95%                        | 95%          | 95%          | 95%                | 95%          | 95%           | 95%                   |                                              |
| MY40 % New born hearing offered (Quarterly)                  | Actual Target    | 99.6%        |              |              |              | 99.7%        |              | Data not available<br>100% |              |              | a not availa       | ible         | 99.6%<br>100% | ·                     |                                              |
| MV(4 0/ Nov. bors bosis a vatala / O sated N                 | Actual           |              | 98.4%        |              |              | 97.9%        |              | Data not available         |              |              | Data not available |              |               | 98.2%                 |                                              |
| MY41 % New born hearing uptake (Quarterly)                   | Target           |              | 95%          |              |              | 95%          |              |                            | 95%          |              |                    | 95%          |               | 95%                   |                                              |
| MY42 % New born and infant physical examination performed    | Actual           | 62.0%        | 70.2%        | 67.8%        | 71.1%        | 75.9%        | 80.6%        | 76.1%                      | 64.9%        | 74.0%        | 78.1%              | 72.2%        | 69.6%         | 71.9%                 |                                              |
|                                                              | Target           | 95%          | 95%          | 95%          | 95%          | 95%          | 95%          | 95%                        | 95%          | 95%          | 95%                | 95%          | 95%           | 95%                   |                                              |
| MY43 % timely assessment of CDH                              | Actual Target    | 95%          | 95%          | 95%          | 95%          | 95%          | Data not 95% | available<br>95%           | 95%          | 95%          | 95%                | 95%          | 95%           | N/A<br>95%            |                                              |