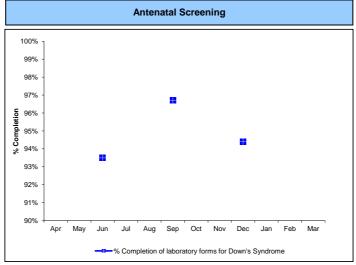

#### Ealing Hospital **NHS Maternity Performance Scorecard NHS Trust** Cumulative Year end risk Ref Metric Actual May Sep Nov Feb 12-Week Assessment Actual MY01 % Booked by 12 weeks + 6 days Target 90% **Antenatal Screening** Actual 100.0% 100.0% 100.09 100.0% 100.0% 100.0% 100.0% 100.0% 100.0% 100.0% 100.0% 100.09 100.0% MY02 % Screening for haemoglobinopathies offered Target 100% 100% 100% 100% 100% 100% 100% 100% 100% 100% 100% 1009 100% Actual 99.7% 99.0% 99.0% 99.6% 99.6% 99.0% 98.0% 99.3% 99.7% 99.1% MY03 % Screening for haemoglobinopathies uptake 95% 95% 95% 95% 95% Target 53.2% 54.3% 47.9% 47.8% 49.4% 46.8% 52.8% 46.2% 47.9% Actual MY04 % Timeliness of test for haemoglobinopathies (10+ weeks) 50% 50% 50% 50% 50% 50% 50% 50% 50% Target 50% 92.6% 98.1% 99.0% 89.19 86.99 89.09 89.4% 99.1% 95.0% 91.3% 92.0% Actual MY05 % Screening for Down's syndrome offered Target 100% 100% 100% 100% 100% 100% 100% 76.99 72.6% Actual MY06 % Screening for Down's syndrome uptake (2 months in arrears) Target 80% 80% 80% 80% 80% 80% 80% Actual Data not currently available MY07 % Completion of laboratory forms for Down's Syndrome (Qtrly) 97% Target 97% 97% 97% 97% Actual 100.0 100.09 100.09 100.09 100.09 100.09 100.0% 100.0% 100.0% 100.09 100.0% 100.0% 100.0% MY08 % USS screening for structural anomalies offered Target 100% 100% 100% 100% 100% 100% 100% 100% 100% 100% 100% 94.5% Actual 94.8% 96.4% 96.6% 96.8% 96.0% 97.7% 99.5% 98.1% 96.2% 95.8% 98.0% 96.7% MY09 % USS screening for structural anomalies uptake Target 90% 90% 90% 90% 90% 90% 90% 90% 90% 90% Actual MY10 % Screening for infections offered (HIV, Hep.B, Syphilis & Rubella) 100% 100% 100% 100% 100% 100% 100% 100% 100% 100% 100% 100% 100% Target