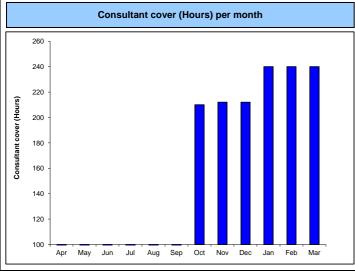

| VVO | rkto | rce |
|-----|------|-----|
|-----|------|-----|

| MY26 Consultant cover hours per month |        |     |     |     |     |     |     |     |     |     |     |     |     |     |  |
|---------------------------------------|--------|-----|-----|-----|-----|-----|-----|-----|-----|-----|-----|-----|-----|-----|--|
| · · · · · · · · · · · · · · · · · · · | Target | 240 | 240 | 240 | 240 | 240 | 240 | 240 | 240 | 240 | 240 | 240 | 240 | 240 |  |
| Re-Admissions Following Delivery      |        |     |     |     |     |     |     |     |     |     |     |     |     |     |  |
|                                       | וין ו  |     |     |     |     |     | -   |     |     |     |     |     | r   |     |  |