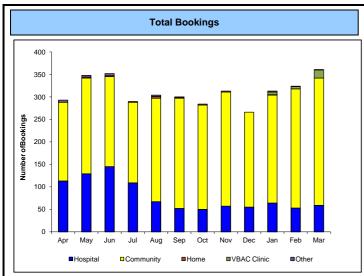

| 95%                        | 95%          | 95%          | 95%                | 95%          | 95%           | 95%                   |                                              |
| MY43 % timely assessment of CDH                              | Actual Target    | 95%          | 95%          | 95%          | 95%          | 95%          | Data not 95% | available<br>95%           | 95%          | 95%          | 95%                | 95%          | 95%           | N/A<br>95%            |                                              |















Month 12 - April 2011 to March 2012















Month 12 - April 2011 to March 2012

Non Delivery Episodes

Non Delivery Episodes Rate





Month 12 - April 2011 to March 2012

■EHT

□ Community







Month 12 - April 2011 to March 2012















Month 12 - April 2011 to March 2012















Month 12 - April 2011 to March 2012















Month 12 - April 2011 to March 2012















Month 12 - April 2011 to March 2012















Month 12 - April 2011 to March 2012













# Newborn Screening: Hearing Screening NHSP activity for quarter 2 was as follows: Screens offered = 99.7% Screens completed by 4wks (Well Babies) = 97.9% Screens completed by 4wks (NICU Babies) = 95.2%

Month 12 - April 2011 to March 2012









Key Highlights: