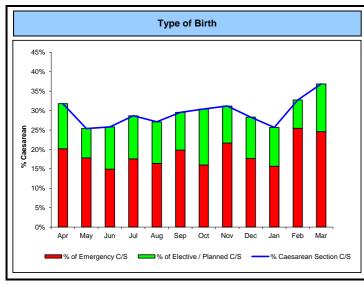

#### Ealing Hospital **NHS Maternity Performance Scorecard NHS Trust** Cumulative Year end risk Ref Metric Actual May Sep Nov Jan Feb Type of Birth Actual 25.89 25.79 MY13 % Caesarean Section (C/S) Target 26% 269 20.2% 17.6% 16.4% 19.8% 16.0% 21.6% 17.6% 25.5% 24.6% 19.0% Actual 17.8% 14.9% 15.7% MY14 % of Emergency C/S Target No target set Actual 11.6% 7.6% 10.9% 11.1% 10.7% 9.7% 9.5% 10.7% 10.0% 7.3% 12.3% 10.5% MY15 % of Elective / Planned C/S Target No target set 53.5% 62.1% 57.6% 60.6% 57.0% 57.9% 56.4% 60.6% 55.5% 59.6% 57.7% 56.8% 57.9% Actual MY16 % Normal deliveries No target set Target Actual 14.7% 12.5% 13.6% 14.3% 15.3% 12.6% 13.2% 8.2% 16.2% 14.8% 9.5% 6.4% 12.6% MY17 % Assisted deliveries No target set Target Actual MY18 Number of Home births Target 26 Actual 3.92 4.24 7.14 7.33 7.91 11.95 0.00 12.40 4.72 8.37 6.62 MY19 Still Births per 1,000 Deliveries Target No target set 26.6% 22.7% 24.7% 30.1% 18.9% 22.3% 19.3% 21.5% 16.0% 18.4% 32.8% 31.7% 23.6% Actual MY20 % Neonates No target set Target 3rd & 4th Degree Tears Actual 10 MY20 Actual number of women with a 3rd degree tear Target No target set Actual 3 MY21 Actual number of women with a 4th degree tear Target No target set **Postpartum Haemorrhage** Actual 34 25 23 34 32 18 25 12 26 17 18 20 284 MY22 Number of Vaginal deliveries that had a PPH >= 500 ML No target set Target 23 17 15 15 14 14 22 20 188 Actual MY23 Number of LSCS deliveries that had a PPH >= 800 ML No target set Target Actual 8 MY24 Number of Vaginal deliveries that had a PPH >= 2000 ML Target No target set 2 3 3 22 Actual MY25 Number of LSCS deliveries that had a PPH >= 2000 ML Target No target set