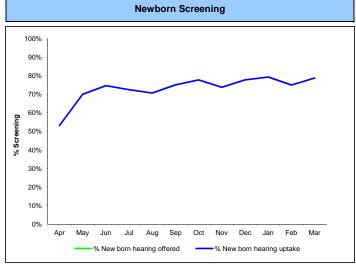

| Maternity Performance Scorecard                              |                  |              |              |              |              |              |              |                            |              |              |                    |              | Ealing        | Hospital<br>NHS Trust | NHS                                          |
|--------------------------------------------------------------|------------------|--------------|--------------|--------------|--------------|--------------|--------------|----------------------------|--------------|--------------|--------------------|--------------|---------------|-----------------------|----------------------------------------------|
| Ref Metric                                                   |                  |              | Actual       |              |              |              |              |                            |              |              |                    |              |               |                       | Year end ris                                 |
|                                                              |                  | Apr          | May          | Jun          | Jul          | Aug          | Sep          | Oct                        | Nov          | Dec          | Jan                | Feb          | Mar           | YTD                   | 9                                            |
| Patient Safety                                               |                  |              |              |              |              |              |              |                            |              |              |                    |              |               |                       |                                              |
| MY29 Number of Serious Untoward Incidents (SUIs) reported    | Actual           | 4            | 1            | 0            | 5            | 2            | 2            | 3                          | 0            | 0            | 1                  | 0            | 0             | 18                    |                                              |
|                                                              | Target Actual    | 2            | 1            | 0            | 1            | 1            | 1            | 1                          | 0            | 1            | 0                  | 0            | 0             | 11                    | <u>                                     </u> |
| MY30 Number of Neonate SUIs reported                         | Target           |              |              | U            |              | -            |              |                            | 0            |              | U                  | 0            | 0             |                       | ]                                            |
| MY31 Number of Complaints Received                           | Actual           | 1            | 2            | 1            | 0            | 2            | 0            | 0                          | 2            | 0            | 2                  | 3            | 1             | 14                    |                                              |
|                                                              | Target           |              |              |              |              |              |              |                            |              |              |                    |              |               | <u> </u>              | <u> </u>                                     |
| Breast feeding                                               |                  |              |              |              |              |              |              |                            |              |              |                    |              |               |                       |                                              |
| MY32 % Breast feeding initiated at delivery rate             | Actual           | 66.8%        | 73.7%        | 71.1%        | 88.2%        | 84.6%        | 84.5%        | 86.0%                      | 86.6%        | 88.3%        | 88.4%              | 76.8%        | 88.3%         | 81.9%                 |                                              |
| ·=                                                           | Target           | 90%          | 90%          | 90%          | 90%          | 90%          | 90%          | 90%                        | 90%          | 90%          | 90%                | 90%          | 90%           | 90%                   | <u> </u>                                     |
| MY33 % exclusively breast feeding on discharge from hospital | Actual Target    | 85.1%<br>90% | 85.1%<br>90% | 90.3%<br>90% | 87.1%<br>90% | 87.2%<br>90% | 88.1%<br>90% | 87.6%<br>90%               | 85.4%<br>90% | 86.8%<br>90% | 85.5%<br>90%       | 88.2%<br>90% | 89.5%<br>90%  | 87.1%<br>90%          |                                              |
|                                                              | Actual           | 41.1%        | 45.8%        | 51.3%        | 49.0%        | 38.2%        | 38.7%        | 37.7%                      | 39.2%        | 33.9%        | 39.5%              | 43.9%        | 35.0%         | 41.1%                 | 1                                            |
| MY34 % exclusively breast feeding at 10 days Targe           |                  | 37.8%        | 41.4%        | 46.7%        | 47.1%        | 48.4%        | 48.2%        | 48.8%                      | 48.7%        | 49.2%        | 49.2%              | 49.4%        | 49.5%         | 47%                   |                                              |
| Smoking Cessation                                            |                  |              |              |              |              |              |              |                            |              |              |                    |              |               |                       |                                              |
| MY35 % of women not smoking at time of delivery              | Actual           | 95.5%        | 93.7%        | 97.9%        | 95.4%        | 92.3%        | 96.4%        | 93.6%                      | 93.3%        | 97.1%        | 93.0%              | 95.3%        | 96.7%         | 95.0%                 |                                              |
| ll                                                           | Target           | 90%          | 90%          | 90%          | 90%          | 90%          | 90%          | 90%                        | 90%          | 90%          | 90%                | 90%          | 90%           | 90%                   | J <u>i </u>                                  |
| Newborn Screening                                            |                  |              |              |              |              |              |              |                            |              |              |                    |              |               |                       |                                              |
| MY36 % BCG offered                                           | Actual           | 100.0%       | 100.0%       | 100.0%       | 100.0%       | 100.0%       | 100.0%       | 100.0%                     | 100.0%       | 100.0%       | 100.0%             | 100.0%       | 100.0%        | 100.0%                |                                              |
|                                                              | Target           | 100%         | 100%         | 100%         | 100%         | 100%         | 100%         | 100%                       | 100%         | 100%         | 100%               | 100%         | 100%          | 100%                  |                                              |
| MY37 % BCG uptake                                            | Actual<br>Target | 11.6%<br>90% | 5.9%<br>90%  | 0.0%<br>90%  | 4.3%<br>90%  | 21.6%<br>90% | 8.7%<br>90%  | 19.1%<br>90%               | 15.8%<br>90% | 60.5%<br>90% | 60.5%<br>90%       | 89.2%<br>90% | 84.3%<br>90%  | 31.8%<br>90%          |                                              |
|                                                              | Actual           | 100.0%       | 100.0%       | 100.0%       | 100.0%       | 100.0%       | 100.0%       | 100.0%                     | 100.0%       | 100.0%       | 100.0%             | 100.0%       | 100.0%        | 100.0%                |                                              |
| MY38 % Blood spot offered                                    | Target           | 100%         | 100%         | 100%         | 100%         | 100%         | 100%         | 100%                       | 100%         | 100%         | 100%               | 100%         | 100%          | 100%                  |                                              |
| MY39 % Blood spot uptake                                     | Actual           | 81.9%        | 96.8%        | 86.5%        | 92.9%        | 95.7%        | 92.9%        | 93.1%                      | 95.0%        | 98.6%        | 88.3%              | 83.0%        | 84.1%         | 90.7%                 |                                              |
|                                                              | Target           | 95%          | 95%          | 95%          | 95%          | 95%          | 95%          | 95%                        | 95%          | 95%          | 95%                | 95%          | 95%           | 95%                   |                                              |
| MY40 % New born hearing offered (Quarterly)                  | Actual Target    | 99.6%        |              |              |              | 99.7%        |              | Data not available<br>100% |              |              | a not availa       | ible         | 99.6%<br>100% | ·                     |                                              |
| MV(4 0/ Nov. bors bosis a vatala / O sated N                 | Actual           |              | 98.4%        |              |              | 97.9%        |              | Data not available         |              |              | Data not available |              |               | 98.2%                 |                                              |
| MY41 % New born hearing uptake (Quarterly)                   | Target           |              | 95%          |              |              | 95%          |              |                            | 95%          |              |                    | 95%          |               | 95%                   |                                              |
| MY42 % New born and infant physical examination performed    | Actual           | 62.0%        | 70.2%        | 67.8%        | 71.1%        | 75.9%        | 80.6%        | 76.1%                      | 64.9%        | 74.0%        | 78.1%              | 72.2%        | 69.6%         | 71.9%                 |                                              |
|                                                              | Target           | 95%          | 95%          | 95%          | 95%          | 95%          | 95%          | 95%                        | 95%          | 95%          | 95%                | 95%          | 95%           | 95%                   |                                              |
| MY43 % timely assessment of CDH                              | Actual Target    | 95%          | 95%          | 95%          | 95%          | 95%          | Data not 95% | available<br>95%           | 95%          | 95%          | 95%                | 95%          | 95%           | N/A<br>95%            |                                              |

# Newborn Screening: Hearing Screening NHSP activity for quarter 2 was as follows: Screens offered = 99.7% Screens completed by 4wks (Well Babies) = 97.9% Screens completed by 4wks (NICU Babies) = 95.2%