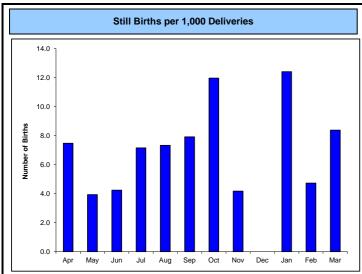

#### Ealing Hospital **NHS Maternity Performance Scorecard NHS Trust** Cumulative Year end risk Ref Metric Actual May Sep Nov Jan Feb Type of Birth Actual 25.89 25.79 MY13 % Caesarean Section (C/S) Target 26% 269 20.2% 17.6% 16.4% 19.8% 16.0% 21.6% 17.6% 25.5% 24.6% 19.0% Actual 17.8% 14.9% 15.7% MY14 % of Emergency C/S Target No target set Actual 11.6% 7.6% 10.9% 11.1% 10.7% 9.7% 9.5% 10.7% 10.0% 7.3% 12.3% 10.5% MY15 % of Elective / Planned C/S Target No target set 53.5% 62.1% 57.6% 60.6% 57.0% 57.9% 56.4% 60.6% 55.5% 59.6% 57.7% 56.8% 57.9% Actual MY16 % Normal deliveries No target set Target Actual 14.7% 12.5% 13.6% 14.3% 15.3% 12.6% 13.2% 8.2% 16.2% 14.8% 9.5% 6.4% 12.6% MY17 % Assisted deliveries No target set Target Actual MY18 Number of Home births Target 26 Actual 3.92 4.24 7.14 7.33 7.91 11.95 0.00 12.40 4.72 8.37 6.62 MY19 Still Births per 1,000 Deliveries Target No target set 26.6% 22.7% 24.7% 30.1% 18.9% 22.3% 19.3% 21.5% 16.0% 18.4% 32.8% 31.7% 23.6% Actual MY20 % Neonates No target set Target 3rd & 4th Degree Tears Actual 10 MY20 Actual number of women with a 3rd degree tear Target No target set Actual 3 MY21 Actual number of women with a 4th degree tear Target No target set **Postpartum Haemorrhage** Actual 34 25 23 34 32 18 25 12 26 17 18 20 284 MY22 Number of Vaginal deliveries that had a PPH >= 500 ML No target set Target 23 17 15 15 14 14 22 20 188 Actual MY23 Number of LSCS deliveries that had a PPH >= 800 ML No target set Target Actual 8 MY24 Number of Vaginal deliveries that had a PPH >= 2000 ML Target No target set 2 3 3 22 Actual MY25 Number of LSCS deliveries that had a PPH >= 2000 ML Target No target set