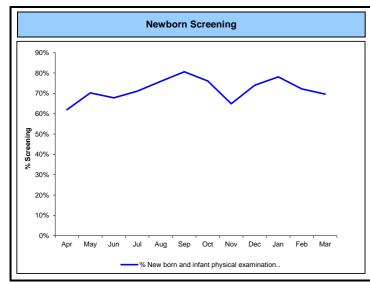

| Maternity Performance Scorecard                              |                  |              |              |              |              |              |              |                            |              |              |                    |              | Ealing        | Hospital<br>NHS Trust | NHS                                          |
|--------------------------------------------------------------|------------------|--------------|--------------|--------------|--------------|--------------|--------------|----------------------------|--------------|--------------|--------------------|--------------|---------------|-----------------------|----------------------------------------------|
| Ref Metric                                                   |                  |              | Actual       |              |              |              |              |                            |              |              |                    |              |               |                       | Year end ris                                 |
|                                                              |                  | Apr          | May          | Jun          | Jul          | Aug          | Sep          | Oct                        | Nov          | Dec          | Jan                | Feb          | Mar           | YTD                   | 9                                            |
| Patient Safety                                               |                  |              |              |              |              |              |              |                            |              |              |                    |              |               |                       |                                              |
| MY29 Number of Serious Untoward Incidents (SUIs) reported    | Actual           | 4            | 1            | 0            | 5            | 2            | 2            | 3                          | 0            | 0            | 1                  | 0            | 0             | 18                    |                                              |
|                                                              | Target Actual    | 2            | 1            | 0            | 1            | 1            | 1            | 1                          | 0            | 1            | 0                  | 0            | 0             | 11                    | <u>                                     </u> |
| MY30 Number of Neonate SUIs reported                         | Target           |              |              | U            |              | -            |              |                            | 0            |              | U                  | 0            | 0             |                       | ]                                            |
| MY31 Number of Complaints Received                           | Actual           | 1            | 2            | 1            | 0            | 2            | 0            | 0                          | 2            | 0            | 2                  | 3            | 1             | 14                    |                                              |
|                                                              | Target           |              |              |              |              |              |              |                            |              |              |                    |              |               | <u> </u>              | <u> </u>                                     |
| Breast feeding                                               |                  |              |              |              |              |              |              |                            |              |              |                    |              |               |                       |                                              |
| MY32 % Breast feeding initiated at delivery rate             | Actual           | 66.8%        | 73.7%        | 71.1%        | 88.2%        | 84.6%        | 84.5%        | 86.0%                      | 86.6%        | 88.3%        | 88.4%              | 76.8%        | 88.3%         | 81.9%                 |                                              |
| ·=                                                           | Target           | 90%          | 90%          | 90%          | 90%          | 90%          | 90%          | 90%                        | 90%          | 90%          | 90%                | 90%          | 90%           | 90%                   | <u> </u>                                     |
| MY33 % exclusively breast feeding on discharge from hospital | Actual Target    | 85.1%<br>90% | 85.1%<br>90% | 90.3%<br>90% | 87.1%<br>90% | 87.2%<br>90% | 88.1%<br>90% | 87.6%<br>90%               | 85.4%<br>90% | 86.8%<br>90% | 85.5%<br>90%       | 88.2%<br>90% | 89.5%<br>90%  | 87.1%<br>90%          |                                              |
|                                                              | Actual           | 41.1%        | 45.8%        | 51.3%        | 49.0%        | 38.2%        | 38.7%        | 37.7%                      | 39.2%        | 33.9%        | 39.5%              | 43.9%        | 35.0%         | 41.1%                 | 1                                            |
| MY34 % exclusively breast feeding at 10 days Targe           |                  | 37.8%        | 41.4%        | 46.7%        | 47.1%        | 48.4%        | 48.2%        | 48.8%                      | 48.7%        | 49.2%        | 49.2%              | 49.4%        | 49.5%         | 47%                   |                                              |
| Smoking Cessation                                            |                  |              |              |              |              |              |              |                            |              |              |                    |              |               |                       |                                              |
| MY35 % of women not smoking at time of delivery              | Actual           | 95.5%        | 93.7%        | 97.9%        | 95.4%        | 92.3%        | 96.4%        | 93.6%                      | 93.3%        | 97.1%        | 93.0%              | 95.3%        | 96.7%         | 95.0%                 |                                              |
| ll                                                           | Target           | 90%          | 90%          | 90%          | 90%          | 90%          | 90%          | 90%                        | 90%          | 90%          | 90%                | 90%          | 90%           | 90%                   | J <u>i </u>                                  |
| Newborn Screening                                            |                  |              |              |              |              |              |              |                            |              |              |                    |              |               |                       |                                              |
| MY36 % BCG offered                                           | Actual           | 100.0%       | 100.0%       | 100.0%       | 100.0%       | 100.0%       | 100.0%       | 100.0%                     | 100.0%       | 100.0%       | 100.0%             | 100.0%       | 100.0%        | 100.0%                |                                              |
|                                                              | Target           | 100%         | 100%         | 100%         | 100%         | 100%         | 100%         | 100%                       | 100%         | 100%         | 100%               | 100%         | 100%          | 100%                  |                                              |
| MY37 % BCG uptake                                            | Actual<br>Target | 11.6%<br>90% | 5.9%<br>90%  | 0.0%<br>90%  | 4.3%<br>90%  | 21.6%<br>90% | 8.7%<br>90%  | 19.1%<br>90%               | 15.8%<br>90% | 60.5%<br>90% | 60.5%<br>90%       | 89.2%<br>90% | 84.3%<br>90%  | 31.8%<br>90%          |                                              |
|                                                              | Actual           | 100.0%       | 100.0%       | 100.0%       | 100.0%       | 100.0%       | 100.0%       | 100.0%                     | 100.0%       | 100.0%       | 100.0%             | 100.0%       | 100.0%        | 100.0%                |                                              |
| MY38 % Blood spot offered                                    | Target           | 100%         | 100%         | 100%         | 100%         | 100%         | 100%         | 100%                       | 100%         | 100%         | 100%               | 100%         | 100%          | 100%                  |                                              |
| MY39 % Blood spot uptake                                     | Actual           | 81.9%        | 96.8%        | 86.5%        | 92.9%        | 95.7%        | 92.9%        | 93.1%                      | 95.0%        | 98.6%        | 88.3%              | 83.0%        | 84.1%         | 90.7%                 |                                              |
|                                                              | Target           | 95%          | 95%          | 95%          | 95%          | 95%          | 95%          | 95%                        | 95%          | 95%          | 95%                | 95%          | 95%           | 95%                   |                                              |
| MY40 % New born hearing offered (Quarterly)                  | Actual Target    | 99.6%        |              |              |              | 99.7%        |              | Data not available<br>100% |              |              | a not availa       | ible         | 99.6%<br>100% | ·                     |                                              |
| MV(4 0/ Nov. bors bosis a vatala / O sated N                 | Actual           |              | 98.4%        |              |              | 97.9%        |              | Data not available         |              |              | Data not available |              |               | 98.2%                 |                                              |
| MY41 % New born hearing uptake (Quarterly)                   | Target           |              | 95%          |              |              | 95%          |              |                            | 95%          |              |                    | 95%          |               | 95%                   |                                              |
| MY42 % New born and infant physical examination performed    | Actual           | 62.0%        | 70.2%        | 67.8%        | 71.1%        | 75.9%        | 80.6%        | 76.1%                      | 64.9%        | 74.0%        | 78.1%              | 72.2%        | 69.6%         | 71.9%                 |                                              |
|                                                              | Target           | 95%          | 95%          | 95%          | 95%          | 95%          | 95%          | 95%                        | 95%          | 95%          | 95%                | 95%          | 95%           | 95%                   |                                              |
| MY43 % timely assessment of CDH                              | Actual Target    | 95%          | 95%          | 95%          | 95%          | 95%          | Data not 95% | available<br>95%           | 95%          | 95%          | 95%                | 95%          | 95%           | N/A<br>95%            |                                              |